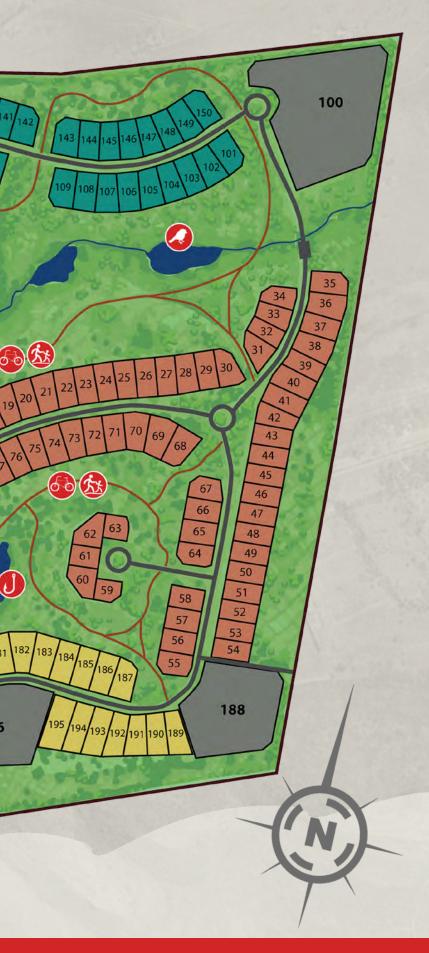

Gatehouse / Entrance to Estate Clubhouse Phase 1 - Res I Stands Phase 2 - Res I Stands Phase 3 - Res I Stands Phase 4 - Res I Stands

Villages (Res II)

- Business Right Stand
- Perimeter Security Access Path

154

204

203

202

201

200

<u>Å</u>ř Nature Trail Jogging/walking 00 **MTB** Trail Picnic Spot -7 Bird hide

Future Fishing ل)

## **ESTATE MASTERPLAN**

196