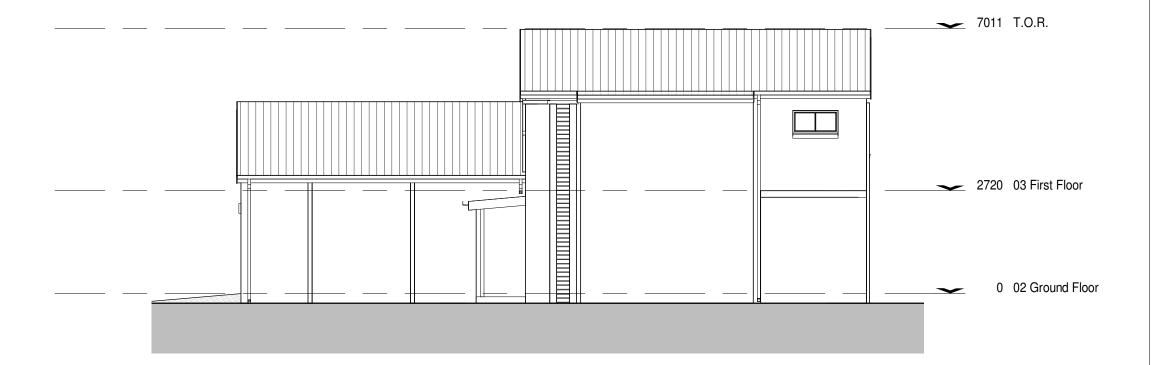

## La Camargue

Stand 196, La Camargue

|     | Di                                    | rawing Reference |                |
|-----|---------------------------------------|------------------|----------------|
|     | Name                                  | I                | Drawing Number |
|     | Elevations                            |                  | A05            |
|     | Scale                                 |                  | 1:100          |
|     | Project number                        | S                | 239-196        |
|     | Date                                  |                  | December 2020  |
| - 1 | · · · · · · · · · · · · · · · · · · · |                  |                |

THESE DRAWINGS ARE PROTECTED, COPYRIGHT RESERVED AND REMAINS THE PROPERTY OF THE ARCHITECT IN ACCORDANCE TO THE BY-LAWS AS STIPULATED BY THE INSTITUTE OF SOUTH AFRICAN ARCHITECTS.

ALL DIMENSIONS AND DETAILS IS TO BE CHECKED ON SITE BEFORE COMMENCING WITH ANY WORK. ANY DISCREPANCIES IS TO BE REPORTED TO THE ARCHITECT IMMEDIATELY.

ALL WORK IS TO BE EXECUTED IN STRICT ACCORDANCE WITH NBR AND THE BY-LAWS OF THE LOCAL AUTHORITIES

#### **COPYRIGHT RESERVED**

PROFESSIONAL ARCHITECT:

MADELEEN SCHNITTER SACAP REGISTER NUMBER 5890

DATE: 2019.05.17

CLIENT:

Date