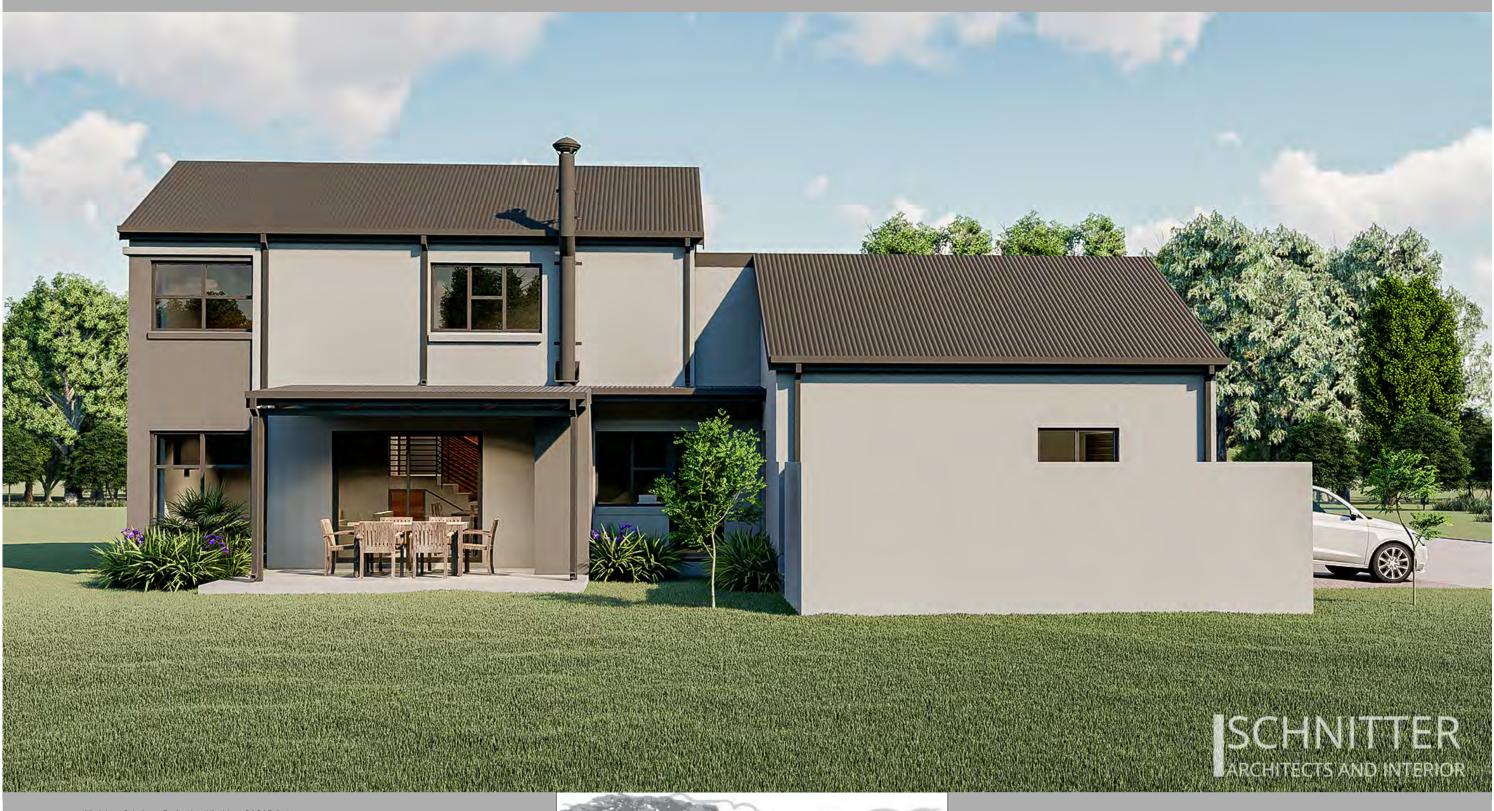

#### Stand 196, La Camargue

|   | Drawing Reference |                |  |  |
|---|-------------------|----------------|--|--|
|   | Name              | Drawing Number |  |  |
|   | Elevations        | A04            |  |  |
| • | Scale             | 1 : 100        |  |  |
|   | Project number    | S239-196       |  |  |
|   | Date              | December 2020  |  |  |
|   | Project Status    | Sketch Plan    |  |  |

MADELEEN SCHNITTER SACAP REGISTER NUMBER 5890

DATE: 2019.05.17

CLIENT:

GENERAL

Project Status

### NEW HOUSE DS-L 2 **Bedr**

## La Camargue

Stand 196, La Camargue

|     | Di                                    | rawing Reference |                |
|-----|---------------------------------------|------------------|----------------|
|     | Name                                  | I                | Drawing Number |
|     | Elevations                            |                  | A05            |
|     | Scale                                 |                  | 1:100          |
|     | Project number                        | S                | 239-196        |
|     | Date                                  |                  | December 2020  |
| - 1 | · · · · · · · · · · · · · · · · · · · |                  |                |