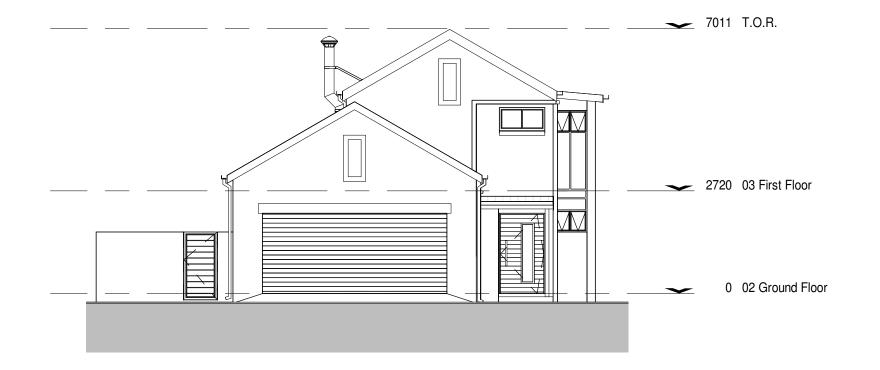

#### Stand 196, La Camargue

|   | Drawing Reference |                |  |  |
|---|-------------------|----------------|--|--|
|   | Name              | Drawing Number |  |  |
|   | Elevations        | A04            |  |  |
| • | Scale             | 1 : 100        |  |  |
|   | Project number    | S239-196       |  |  |
|   | Date              | December 2020  |  |  |
|   | Project Status    | Sketch Plan    |  |  |

MADELEEN SCHNITTER SACAP REGISTER NUMBER 5890

DATE: 2019.05.17

CLIENT:

GENERAL

Project Status

### NEW HOUSE DS-L 2 **Bedr**

## La Camargue

Stand 196, La Camargue

|     | Di                                    | rawing Reference |                |
|-----|---------------------------------------|------------------|----------------|
|     | Name                                  | I                | Drawing Number |
|     | Elevations                            |                  | A05            |
|     | Scale                                 |                  | 1:100          |
|     | Project number                        | S                | 239-196        |
|     | Date                                  |                  | December 2020  |
| - 1 | · · · · · · · · · · · · · · · · · · · |                  |                |