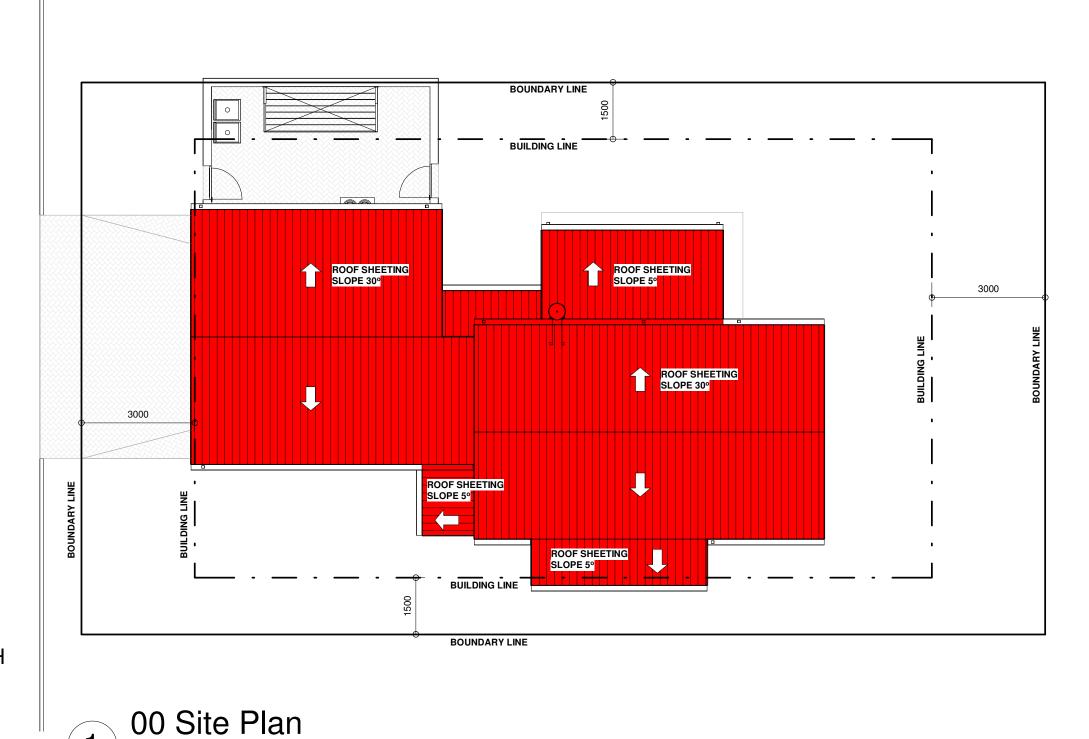

La Camargue

Stand 196, La Camargue

Drawing Reference Name Drawing Number **A01** Site Plan 1:100 Scale S239-196 Project number December 2020 Date

NORTH

1:100

02 Ground Floor

1:100

GENERAL