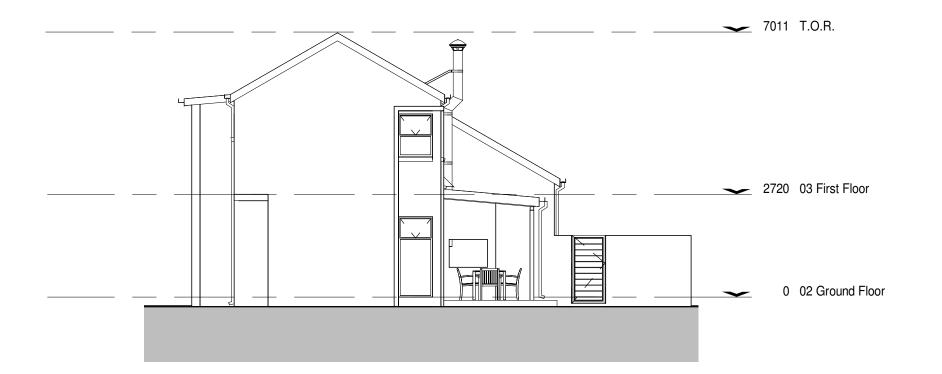

#### Stand 196, La Camargue

|   | Drawing Reference |                |  |  |
|---|-------------------|----------------|--|--|
|   | Name              | Drawing Number |  |  |
|   | Elevations        | A04            |  |  |
| • | Scale             | 1 : 100        |  |  |
|   | Project number    | S239-196       |  |  |
|   | Date              | December 2020  |  |  |
|   | Project Status    | Sketch Plan    |  |  |

MADELEEN SCHNITTER SACAP REGISTER NUMBER 5890

DATE: 2019.05.17

CLIENT:

GENERAL

Project Status

### NEW HOUSE DS-L 2 **Bedr**