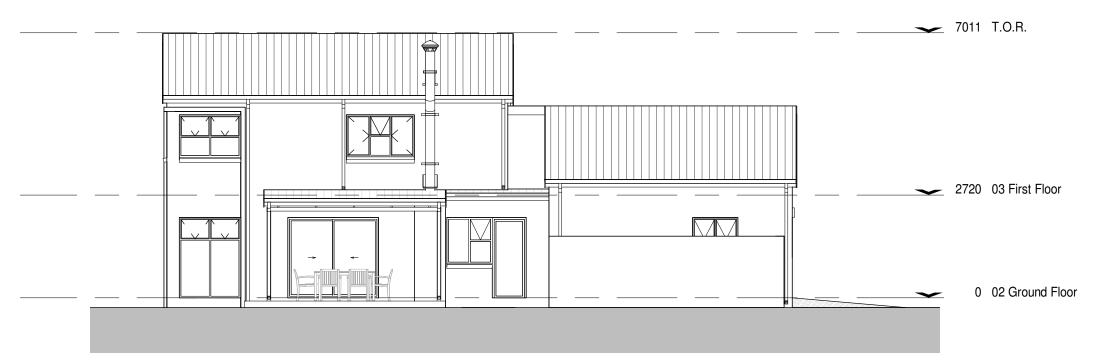

#### Stand 196, La Camargue

|   | Drawing Reference |                |  |  |
|---|-------------------|----------------|--|--|
|   | Name              | Drawing Number |  |  |
|   | Elevations        | A04            |  |  |
| • | Scale             | 1 : 100        |  |  |
|   | Project number    | S239-196       |  |  |
|   | Date              | December 2020  |  |  |
|   | Project Status    | Sketch Plan    |  |  |

## La Camargue

Stand 196, La Camargue

|     | Di                                    | rawing Reference |                |
|-----|---------------------------------------|------------------|----------------|
|     | Name                                  | I                | Drawing Number |
|     | Elevations                            |                  | A05            |
|     | Scale                                 |                  | 1:100          |
|     | Project number                        | S                | 239-196        |
|     | Date                                  |                  | December 2020  |
| - 1 | · · · · · · · · · · · · · · · · · · · |                  |                |