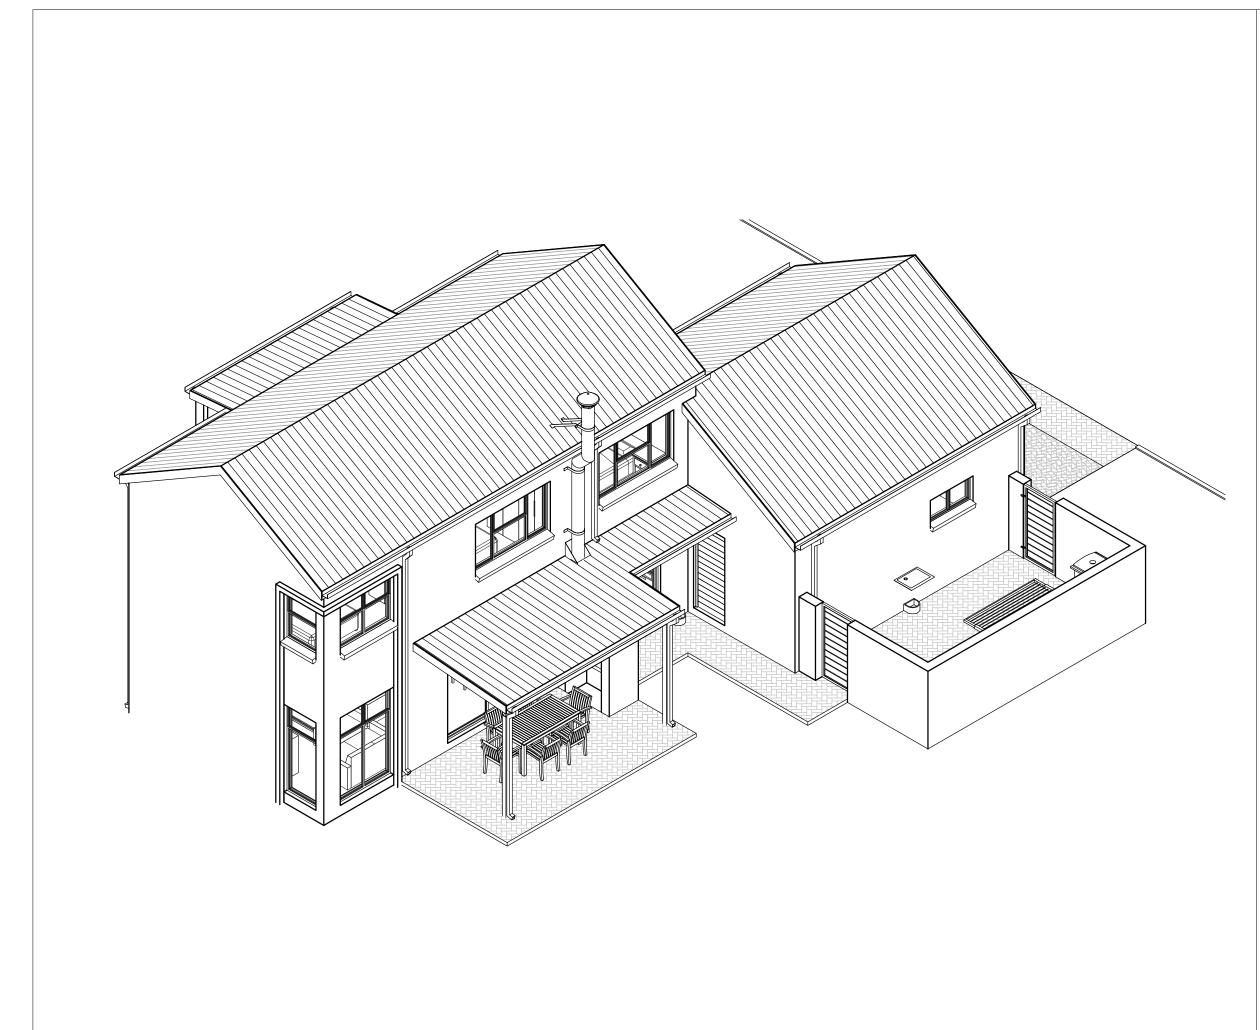

G:S239-La Camargue/Seperate Stands/Stand 196\1. Units/DS L\3 Bed\Unit A DS L-L ms 1.mt

| GENERAL                                                                                                                                            |
|----------------------------------------------------------------------------------------------------------------------------------------------------|
| THESE DRAWINGS ARE PROTECTED, COPYRIGHT RESERVED<br>AND REMAINS THE PROPERTY OF THE ARCHITECT IN<br>ACCORDANCE TO THE BY-LAWS AS STIPULATED BY THE |
| INSTITUTE OF SOUTH AFRICAN ARCHITECTS.                                                                                                             |
| ALL DIMENSIONS AND DETAILS IS TO BE CHECKED ON SITE<br>BEFORE COMMENCING WITH ANY WORK. ANY                                                        |
| DISCREPANCIES IS TO BE REPORTED TO THE ARCHITECT<br>IMMEDIATELY.                                                                                   |
| ALL WORK IS TO BE EXECUTED IN STRICT ACCORDANCE<br>WITH NBR AND THE BY-LAWS OF THE LOCAL AUTHORITIES.                                              |
| COPYRIGHT RESERVED                                                                                                                                 |
|                                                                                                                                                    |
|                                                                                                                                                    |
|                                                                                                                                                    |
|                                                                                                                                                    |
|                                                                                                                                                    |
|                                                                                                                                                    |
| PROFESSIONAL ARCHITECT:                                                                                                                            |
| MADELEEN SCHNITTER                                                                                                                                 |
| SACAP REGISTER NUMBER 5890                                                                                                                         |
| SIGN: DATE: 2019.05.17                                                                                                                             |
| CLIENT:                                                                                                                                            |
|                                                                                                                                                    |
| SCHNITTER                                                                                                                                          |
| ARCHITECTS & INTERIOR                                                                                                                              |
| Tel: 0124307162 Fax: 0866241446 E-Mail: madeleen@schnitter.co.za                                                                                   |
| 97 Doreen Street, Colbyn, Pretoria P.O. Box 12615, Hatfield, 0028                                                                                  |
| Project:                                                                                                                                           |
|                                                                                                                                                    |
| TYPE DS-L3 - TYPICAL                                                                                                                               |
| <b>3 BEDROOM DOUBLE</b>                                                                                                                            |
| STOREY HOUSE                                                                                                                                       |
| LAY-OUT                                                                                                                                            |
| for                                                                                                                                                |
| La Camargue                                                                                                                                        |
| Stand 106 La Camaraua                                                                                                                              |
| Stand 196, La Camargue                                                                                                                             |
| Drawing Reference                                                                                                                                  |
| Name Drawing Number                                                                                                                                |
|                                                                                                                                                    |
| AXO <b>A06</b>                                                                                                                                     |
| AXO AU6<br>Scale                                                                                                                                   |
|                                                                                                                                                    |
| Scale                                                                                                                                              |

Project:

for

Stand 196, La Camargue

Drawing Reference

Name

Drawing Number

A07

Scale

AXO

Project number S239-196 DS-L3

Date

MARCH 2021

Project Status

| GENERAL                                                             |                                                                                                                               |
|---------------------------------------------------------------------|-------------------------------------------------------------------------------------------------------------------------------|
| AND REMAINS THE F<br>ACCORDANCE TO T                                | ARE PROTECTED, COPYRIGHT RESERVED<br>PROPERTY OF THE ARCHITECT IN<br>HE BY-LAWS AS STIPULATED BY THE<br>H AFRICAN ARCHITECTS. |
| ALL DIMENSIONS AN<br>BEFORE COMMENC                                 | ND DETAILS IS TO BE CHECKED ON SITE<br>ING WITH ANY WORK. ANY<br>TO BE REPORTED TO THE ARCHITECT                              |
| ALL WORK IS TO BE                                                   | EXECUTED IN STRICT ACCORDANCE<br>BY-LAWS OF THE LOCAL AUTHORITIES.                                                            |
| COP                                                                 | YRIGHT RESERVED                                                                                                               |
|                                                                     |                                                                                                                               |
|                                                                     |                                                                                                                               |
|                                                                     |                                                                                                                               |
|                                                                     |                                                                                                                               |
|                                                                     |                                                                                                                               |
|                                                                     |                                                                                                                               |
| PROFESSIONAL AR                                                     | CHITECT:                                                                                                                      |
| MADELEEN SCHNIT<br>SACAP REGISTER N                                 |                                                                                                                               |
| SIGN:                                                               | DATE: 2019.05.17                                                                                                              |
| CLIENT:                                                             |                                                                                                                               |
|                                                                     |                                                                                                                               |
| ARCHIT                                                              | K: 0866241446 E-Mail: madeleen@schnitter.co.za<br>bolbyn, Pretoria P.O. Box 12615, Hatfield, 0028                             |
| Project:                                                            |                                                                                                                               |
| TYPE DS-L3 - TYPICAL<br>3 BEDROOM DOUBLE<br>STOREY HOUSE<br>LAY-OUT |                                                                                                                               |
|                                                                     | a Camargue                                                                                                                    |
|                                                                     | on                                                                                                                            |
| Stand 1                                                             | 96, La Camargue                                                                                                               |
|                                                                     | rawing Reference                                                                                                              |
| Name                                                                | Drawing Number                                                                                                                |
| Area Scheo                                                          | dule <b>A08</b>                                                                                                               |
| Scale                                                               | 1 : 100                                                                                                                       |
| Project number                                                      | S239-196 DS-L3                                                                                                                |
| Date                                                                | MARCH 2021                                                                                                                    |
| -                                                                   |                                                                                                                               |