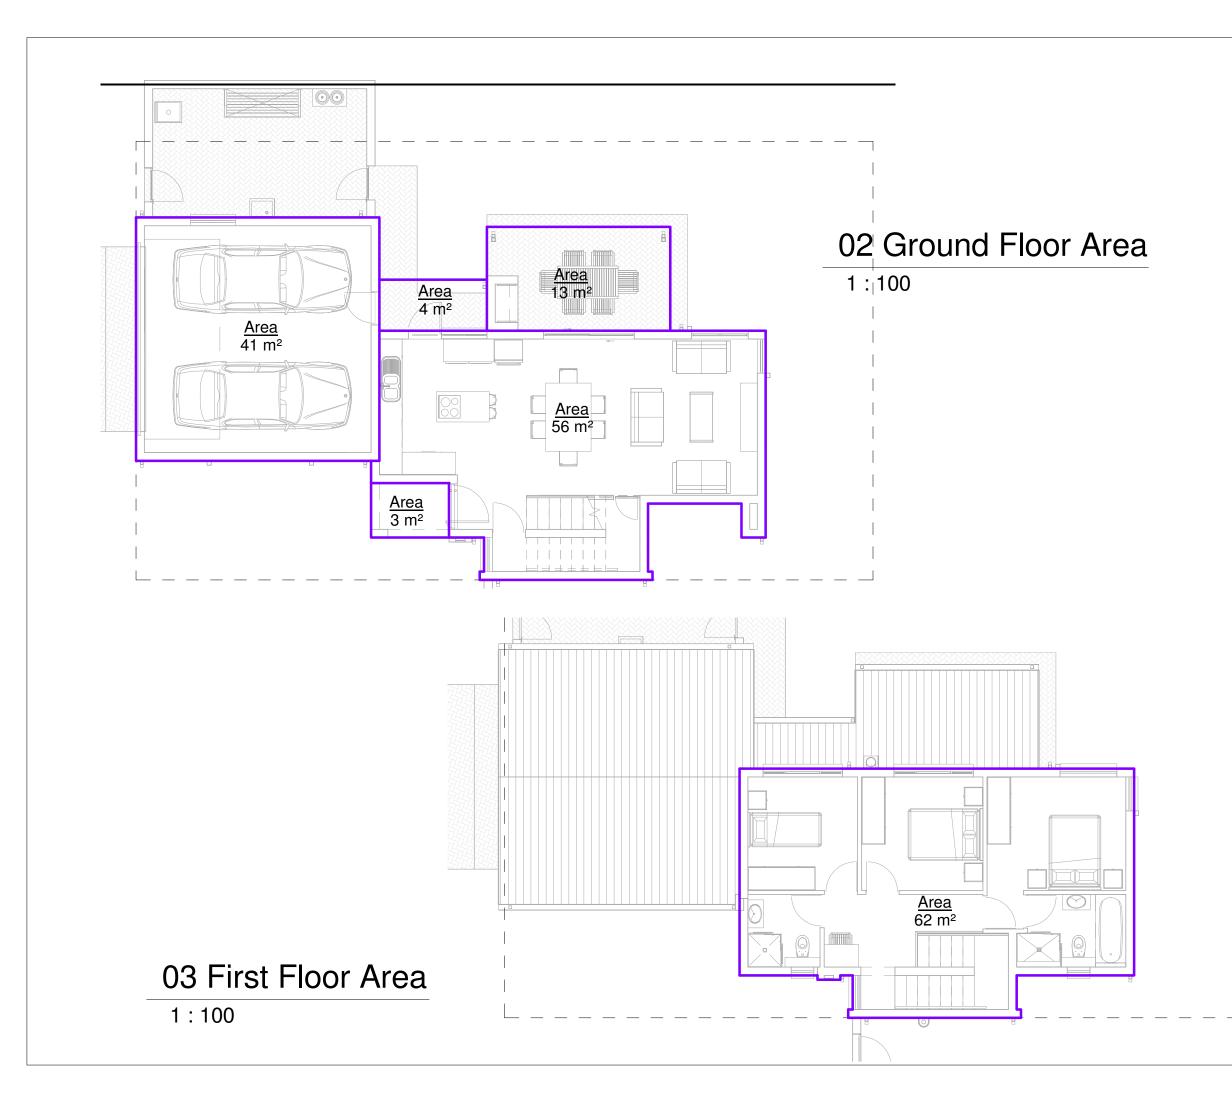

G:S239-La Camargue/Seperate Stands/Stand 196/1. Units/DS L/3 Bed/Unit A DS L-L ms 1.nt

| GENERAL                             | ARE PROTECTED, COPYRIGHT RESERVED                                                                |  |
|-------------------------------------|--------------------------------------------------------------------------------------------------|--|
| AND REMAINS THE<br>ACCORDANCE TO T  | PROPERTY OF THE ARCHITECT IN<br>HE BY-LAWS AS STIPULATED BY THE                                  |  |
|                                     | TH AFRICAN ARCHITECTS.                                                                           |  |
| BEFORE COMMENC                      | ND DETAILS IS TO BE CHECKED ON SITE<br>ING WITH ANY WORK. ANY<br>TO BE REPORTED TO THE ARCHITECT |  |
| ALL WORK IS TO BE                   | EXECUTED IN STRICT ACCORDANCE<br>BY-LAWS OF THE LOCAL AUTHORITIES.                               |  |
| COP                                 | YRIGHT RESERVED                                                                                  |  |
|                                     |                                                                                                  |  |
|                                     |                                                                                                  |  |
|                                     |                                                                                                  |  |
|                                     |                                                                                                  |  |
|                                     |                                                                                                  |  |
|                                     |                                                                                                  |  |
|                                     |                                                                                                  |  |
| PROFESSIONAL AF                     | CHITECT:                                                                                         |  |
| MADELEEN SCHNIT<br>SACAP REGISTER I |                                                                                                  |  |
| SIGN:                               | DATE: 2019.05.17                                                                                 |  |
| CLIENT:                             |                                                                                                  |  |
| GEILINT.                            |                                                                                                  |  |
|                                     |                                                                                                  |  |
| SCH                                 | INITTER                                                                                          |  |
|                                     | ECTS & INTERIOR                                                                                  |  |
| Tel: 0124307162 Fa                  | x: 0866241446 E-Mail: madeleen@schnitter.co.za                                                   |  |
| 97 Doreen Street, C                 | Colbyn, Pretoria P.O. Box 12615, Hatfield, 0028                                                  |  |
| Project:                            |                                                                                                  |  |
|                                     |                                                                                                  |  |
|                                     | <b>DS-L3 - TYPICAL</b>                                                                           |  |
| 3 BEDI                              | ROOM DOUBLE                                                                                      |  |
| STC                                 | REY HOUSE                                                                                        |  |
|                                     | LAY-OUT                                                                                          |  |
|                                     | for                                                                                              |  |
| La Camargue                         |                                                                                                  |  |
| Stand 1                             |                                                                                                  |  |
| Stand                               | 96, La Camargue                                                                                  |  |
| D                                   | rawing Reference                                                                                 |  |
| Name                                | Drawing Number                                                                                   |  |
| Ground Flo                          | or <b>A02</b>                                                                                    |  |
| Scale                               | 1 : 100                                                                                          |  |
| Project number                      | S239-196 DS-L3                                                                                   |  |
| Date                                | MARCH 2021                                                                                       |  |
|                                     |                                                                                                  |  |
| Project Status                      | Council Submission                                                                               |  |

G:\S239-La Camargue\Seperate Stands\Stand 196\1. Units\DS L\3 Bed\Unit A DS L-L ms 1.rvt

| GENERAL                                   | ARE PROTECTED, COPYRIGHT RESERVED                                                                 |  |
|-------------------------------------------|---------------------------------------------------------------------------------------------------|--|
| AND REMAINS THE                           | PROPERTY OF THE ARCHITECT IN<br>HE BY-LAWS AS STIPULATED BY THE                                   |  |
|                                           | TH AFRICAN ARCHITECTS.                                                                            |  |
| BEFORE COMMENC                            | ND DETAILS IS TO BE CHECKED ON SITE<br>ING WITH ANY WORK. ANY<br>TO BE REPORTED TO THE ARCHITECT  |  |
|                                           | EXECUTED IN STRICT ACCORDANCE                                                                     |  |
|                                           | BY-LAWS OF THE LOCAL AUTHORITIES.                                                                 |  |
| COP                                       |                                                                                                   |  |
|                                           |                                                                                                   |  |
|                                           |                                                                                                   |  |
|                                           |                                                                                                   |  |
|                                           |                                                                                                   |  |
|                                           |                                                                                                   |  |
|                                           |                                                                                                   |  |
|                                           |                                                                                                   |  |
| PROFESSIONAL AR                           | CHITECT                                                                                           |  |
|                                           |                                                                                                   |  |
| MADELEEN SCHNIT<br>SACAP REGISTER         |                                                                                                   |  |
| SIGN:                                     | DATE: 2019.05.17                                                                                  |  |
| CLIENT:                                   |                                                                                                   |  |
| GLIENT.                                   |                                                                                                   |  |
|                                           |                                                                                                   |  |
| SCL                                       | INITTER                                                                                           |  |
|                                           | ECTS & INTERIOR                                                                                   |  |
| ARCHI                                     | ECTS & INTERIOR                                                                                   |  |
| Tel: 0124307162 Fa<br>97 Doreen Street, C | x: 0866241446 E-Mail: madeleen@schnitter.co.za<br>colbyn, Pretoria P.O. Box 12615, Hatfield, 0028 |  |
|                                           |                                                                                                   |  |
| Project:                                  |                                                                                                   |  |
|                                           |                                                                                                   |  |
|                                           | S-L3 - TYPICAL                                                                                    |  |
| 3 BEDI                                    | ROOM DOUBLE                                                                                       |  |
| STO                                       | REY HOUSE                                                                                         |  |
|                                           | LAY-OUT                                                                                           |  |
|                                           |                                                                                                   |  |
| La Camargue                               |                                                                                                   |  |
|                                           |                                                                                                   |  |
| Otaria                                    | oo, La Camargue                                                                                   |  |
| D                                         | rawing Reference                                                                                  |  |
| Name                                      | Drawing Number                                                                                    |  |
| First Floor                               | A03                                                                                               |  |
|                                           |                                                                                                   |  |
| Scale                                     | 1 : 100                                                                                           |  |
| Project number                            | S239-196 DS-L3                                                                                    |  |
| -                                         |                                                                                                   |  |
| Date                                      | MARCH 2021                                                                                        |  |
| Proiect Status                            | Council Submission                                                                                |  |

AXO

Project number S239-196 DS-L3

Date

MARCH 2021

Project Status

| GENERAL                                                             |                                                                                                                               |
|---------------------------------------------------------------------|-------------------------------------------------------------------------------------------------------------------------------|
| AND REMAINS THE F<br>ACCORDANCE TO T                                | ARE PROTECTED, COPYRIGHT RESERVED<br>PROPERTY OF THE ARCHITECT IN<br>HE BY-LAWS AS STIPULATED BY THE<br>H AFRICAN ARCHITECTS. |
| ALL DIMENSIONS AN<br>BEFORE COMMENC                                 | ND DETAILS IS TO BE CHECKED ON SITE<br>ING WITH ANY WORK. ANY<br>TO BE REPORTED TO THE ARCHITECT                              |
| ALL WORK IS TO BE                                                   | EXECUTED IN STRICT ACCORDANCE<br>BY-LAWS OF THE LOCAL AUTHORITIES.                                                            |
| COP                                                                 | YRIGHT RESERVED                                                                                                               |
|                                                                     |                                                                                                                               |
|                                                                     |                                                                                                                               |
|                                                                     |                                                                                                                               |
|                                                                     |                                                                                                                               |
|                                                                     |                                                                                                                               |
|                                                                     |                                                                                                                               |
| PROFESSIONAL AR                                                     | CHITECT:                                                                                                                      |
| MADELEEN SCHNIT<br>SACAP REGISTER N                                 |                                                                                                                               |
| SIGN:                                                               | DATE: 2019.05.17                                                                                                              |
| CLIENT:                                                             |                                                                                                                               |
|                                                                     |                                                                                                                               |
| ARCHIT                                                              | K: 0866241446 E-Mail: madeleen@schnitter.co.za<br>bolbyn, Pretoria P.O. Box 12615, Hatfield, 0028                             |
| Project:                                                            |                                                                                                                               |
| TYPE DS-L3 - TYPICAL<br>3 BEDROOM DOUBLE<br>STOREY HOUSE<br>LAY-OUT |                                                                                                                               |
|                                                                     | a Camargue                                                                                                                    |
|                                                                     | on                                                                                                                            |
| Stand 1                                                             | 96, La Camargue                                                                                                               |
|                                                                     | rawing Reference                                                                                                              |
| Name                                                                | Drawing Number                                                                                                                |
| Area Scheo                                                          | dule <b>A08</b>                                                                                                               |
| Scale                                                               | 1 : 100                                                                                                                       |
| Project number                                                      | S239-196 DS-L3                                                                                                                |
| Date                                                                | MARCH 2021                                                                                                                    |
| -                                                                   |                                                                                                                               |