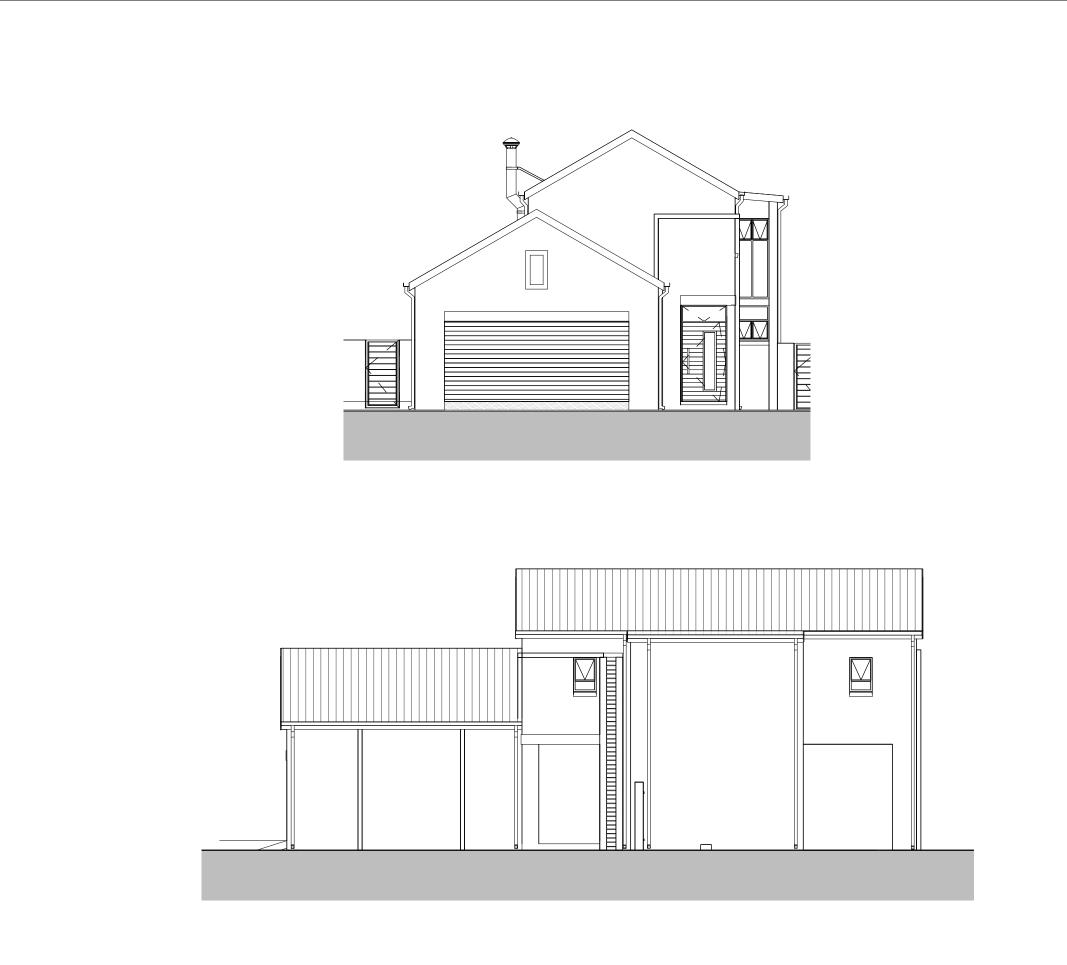

G:S239-La Camargue/Seperate Stands/Stand 196/1. Units/DS L/3 Bed/Unit A DS L-L ms 1.nt

| GENERAL             | ARE PROTECTED, COPYRIGHT RESERVED                                                                |  |  |
|---------------------|--------------------------------------------------------------------------------------------------|--|--|
| AND REMAINS THE I   | PROPERTY OF THE ARCHITECT IN<br>HE BY-LAWS AS STIPULATED BY THE                                  |  |  |
|                     | H AFRICAN ARCHITECTS.                                                                            |  |  |
|                     | ND DETAILS IS TO BE CHECKED ON SITE<br>ING WITH ANY WORK. ANY                                    |  |  |
|                     | TO BE REPORTED TO THE ARCHITECT                                                                  |  |  |
|                     | EXECUTED IN STRICT ACCORDANCE                                                                    |  |  |
| WITH NBR AND THE    | BY-LAWS OF THE LOCAL AUTHORITIES.                                                                |  |  |
| COP                 | YRIGHT RESERVED                                                                                  |  |  |
|                     |                                                                                                  |  |  |
|                     |                                                                                                  |  |  |
|                     |                                                                                                  |  |  |
|                     |                                                                                                  |  |  |
|                     |                                                                                                  |  |  |
|                     |                                                                                                  |  |  |
|                     |                                                                                                  |  |  |
|                     |                                                                                                  |  |  |
| PROFESSIONAL AR     | CHITECT:                                                                                         |  |  |
| MADELEEN SCHNIT     | TER                                                                                              |  |  |
| SACAP REGISTER N    |                                                                                                  |  |  |
| SIGN:               | DATE: 2019.05.17                                                                                 |  |  |
| CLIENT:             |                                                                                                  |  |  |
| 02.2.1.1            |                                                                                                  |  |  |
|                     |                                                                                                  |  |  |
| SCL                 | INITTER                                                                                          |  |  |
|                     |                                                                                                  |  |  |
| ARCHII              | ECTS & INTERIOR                                                                                  |  |  |
| Tel: 0124307162 Fa: | x: 0866241446 E-Mail: madeleen@schnitter.co.za<br>olbyn, Pretoria P.O. Box 12615, Hatfield, 0028 |  |  |
| 97 Doreen Street, C | oloyn, Pretona P.O. Box 12615, Hattield, 0026                                                    |  |  |
|                     |                                                                                                  |  |  |
| Project:            |                                                                                                  |  |  |
|                     | S-L3 - TYPICAL                                                                                   |  |  |
|                     |                                                                                                  |  |  |
| 3 BEDI              | ROOM DOUBLE                                                                                      |  |  |
| STO                 | REY HOUSE                                                                                        |  |  |
|                     | LAY-OUT                                                                                          |  |  |
|                     |                                                                                                  |  |  |
|                     | for                                                                                              |  |  |
| La                  | La Camargue                                                                                      |  |  |
|                     | on                                                                                               |  |  |
| Stand 1             | 96, La Camargue                                                                                  |  |  |
|                     |                                                                                                  |  |  |
|                     | rawing Reference                                                                                 |  |  |
| Name                | Drawing Number                                                                                   |  |  |
| Elevations          | A04                                                                                              |  |  |
|                     |                                                                                                  |  |  |
| Scale               | 1:100                                                                                            |  |  |
|                     |                                                                                                  |  |  |
| Project number      | S239-196 DS-L3                                                                                   |  |  |
|                     |                                                                                                  |  |  |
|                     |                                                                                                  |  |  |
| Date                | MARCH 2021                                                                                       |  |  |
| Date                | MARCH 2021                                                                                       |  |  |