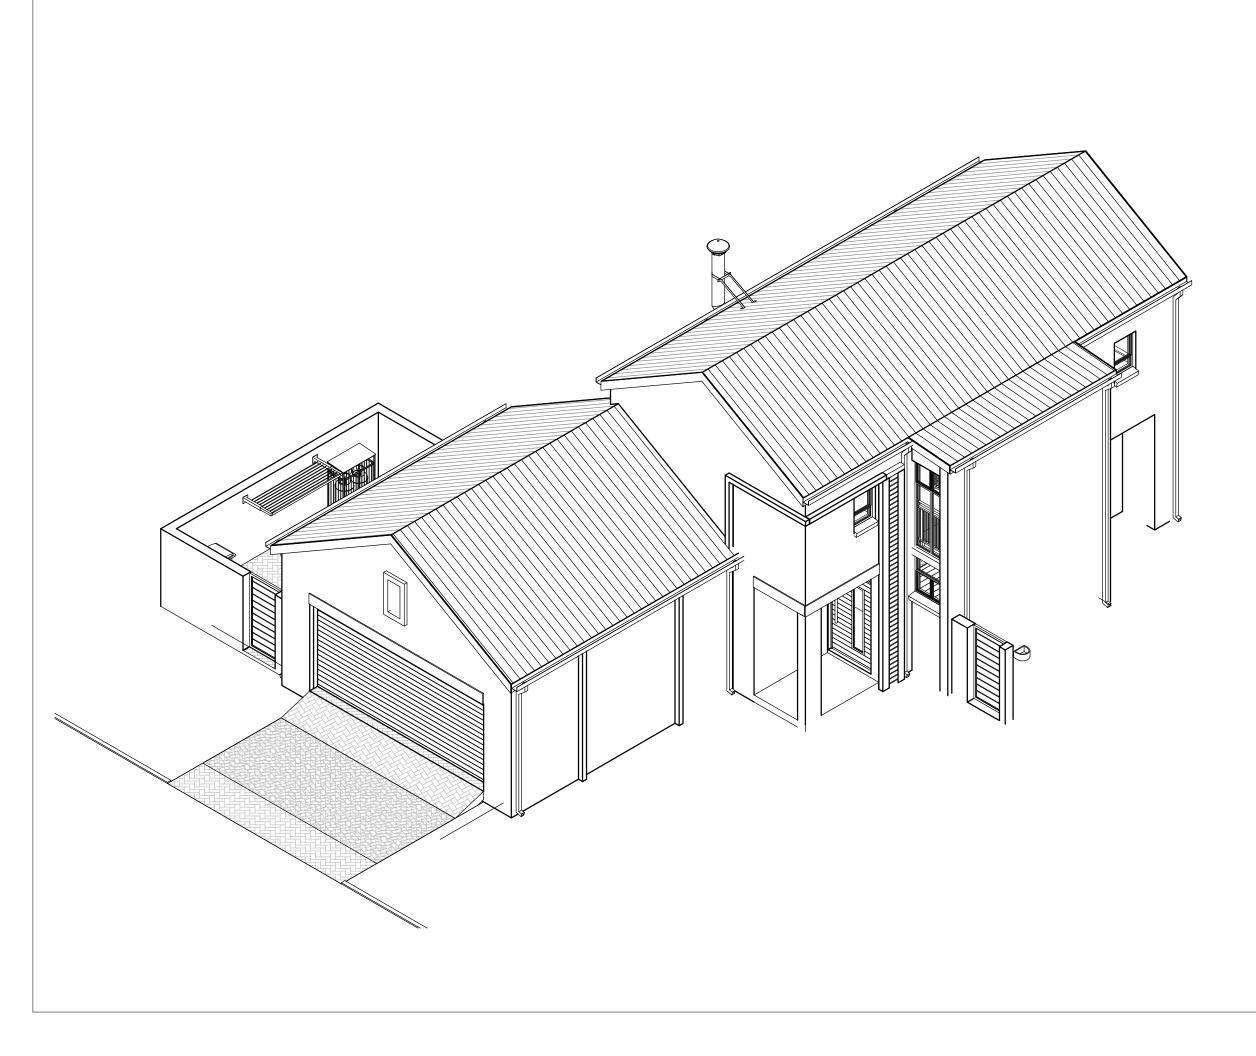

G:S239-La Camargue/Seperate Stands/Stand 196\1. Units/DS L\3 Bed\Unit A DS L-L ms 1.mt

| GENERAL                                                                                                                                            |
|----------------------------------------------------------------------------------------------------------------------------------------------------|
| THESE DRAWINGS ARE PROTECTED, COPYRIGHT RESERVED<br>AND REMAINS THE PROPERTY OF THE ARCHITECT IN<br>ACCORDANCE TO THE BY-LAWS AS STIPULATED BY THE |
| INSTITUTE OF SOUTH AFRICAN ARCHITECTS.                                                                                                             |
| ALL DIMENSIONS AND DETAILS IS TO BE CHECKED ON SITE<br>BEFORE COMMENCING WITH ANY WORK. ANY                                                        |
| DISCREPANCIES IS TO BE REPORTED TO THE ARCHITECT<br>IMMEDIATELY.                                                                                   |
| ALL WORK IS TO BE EXECUTED IN STRICT ACCORDANCE<br>WITH NBR AND THE BY-LAWS OF THE LOCAL AUTHORITIES.                                              |
| COPYRIGHT RESERVED                                                                                                                                 |
|                                                                                                                                                    |
|                                                                                                                                                    |
|                                                                                                                                                    |
|                                                                                                                                                    |
|                                                                                                                                                    |
|                                                                                                                                                    |
| PROFESSIONAL ARCHITECT:                                                                                                                            |
| MADELEEN SCHNITTER                                                                                                                                 |
| SACAP REGISTER NUMBER 5890                                                                                                                         |
| SIGN: DATE: 2019.05.17                                                                                                                             |
| CLIENT:                                                                                                                                            |
|                                                                                                                                                    |
| SCHNITTER                                                                                                                                          |
| ARCHITECTS & INTERIOR                                                                                                                              |
| Tel: 0124307162 Fax: 0866241446 E-Mail: madeleen@schnitter.co.za                                                                                   |
| 97 Doreen Street, Colbyn, Pretoria P.O. Box 12615, Hatfield, 0028                                                                                  |
| Project:                                                                                                                                           |
|                                                                                                                                                    |
| TYPE DS-L3 - TYPICAL                                                                                                                               |
| <b>3 BEDROOM DOUBLE</b>                                                                                                                            |
| STOREY HOUSE                                                                                                                                       |
| LAY-OUT                                                                                                                                            |
| for                                                                                                                                                |
| La Camargue                                                                                                                                        |
| Stand 106 La Camaraua                                                                                                                              |
| Stand 196, La Camargue                                                                                                                             |
| Drawing Reference                                                                                                                                  |
| Name Drawing Number                                                                                                                                |
|                                                                                                                                                    |
| AXO <b>A06</b>                                                                                                                                     |
| AXO AU6<br>Scale                                                                                                                                   |
|                                                                                                                                                    |
| Scale                                                                                                                                              |

Project:

for

Stand 196, La Camargue

Drawing Reference

Name

Drawing Number

A07

Scale

AXO

Project number S239-196 DS-L3

Date

MARCH 2021

Project Status

| GENERAL                                                             |                                                                                                                               |
|---------------------------------------------------------------------|-------------------------------------------------------------------------------------------------------------------------------|
| AND REMAINS THE F<br>ACCORDANCE TO T                                | ARE PROTECTED, COPYRIGHT RESERVED<br>PROPERTY OF THE ARCHITECT IN<br>HE BY-LAWS AS STIPULATED BY THE<br>H AFRICAN ARCHITECTS. |
| ALL DIMENSIONS AN<br>BEFORE COMMENC                                 | ND DETAILS IS TO BE CHECKED ON SITE<br>ING WITH ANY WORK. ANY<br>TO BE REPORTED TO THE ARCHITECT                              |
| ALL WORK IS TO BE                                                   | EXECUTED IN STRICT ACCORDANCE<br>BY-LAWS OF THE LOCAL AUTHORITIES.                                                            |
| COP                                                                 | YRIGHT RESERVED                                                                                                               |
|                                                                     |                                                                                                                               |
|                                                                     |                                                                                                                               |
|                                                                     |                                                                                                                               |
|                                                                     |                                                                                                                               |
|                                                                     |                                                                                                                               |
|                                                                     |                                                                                                                               |
| PROFESSIONAL AR                                                     | CHITECT:                                                                                                                      |
| MADELEEN SCHNIT<br>SACAP REGISTER N                                 |                                                                                                                               |
| SIGN:                                                               | DATE: 2019.05.17                                                                                                              |
| CLIENT:                                                             |                                                                                                                               |
|                                                                     |                                                                                                                               |
| ARCHIT                                                              | K: 0866241446 E-Mail: madeleen@schnitter.co.za<br>bolbyn, Pretoria P.O. Box 12615, Hatfield, 0028                             |
| Project:                                                            |                                                                                                                               |
| TYPE DS-L3 - TYPICAL<br>3 BEDROOM DOUBLE<br>STOREY HOUSE<br>LAY-OUT |                                                                                                                               |
|                                                                     | a Camargue                                                                                                                    |
|                                                                     | on                                                                                                                            |
| Stand 1                                                             | 96, La Camargue                                                                                                               |
|                                                                     | rawing Reference                                                                                                              |
| Name                                                                | Drawing Number                                                                                                                |
| Area Scheo                                                          | dule <b>A08</b>                                                                                                               |
| Scale                                                               | 1 : 100                                                                                                                       |
| Project number                                                      | S239-196 DS-L3                                                                                                                |
| Date                                                                | MARCH 2021                                                                                                                    |
| -                                                                   |                                                                                                                               |