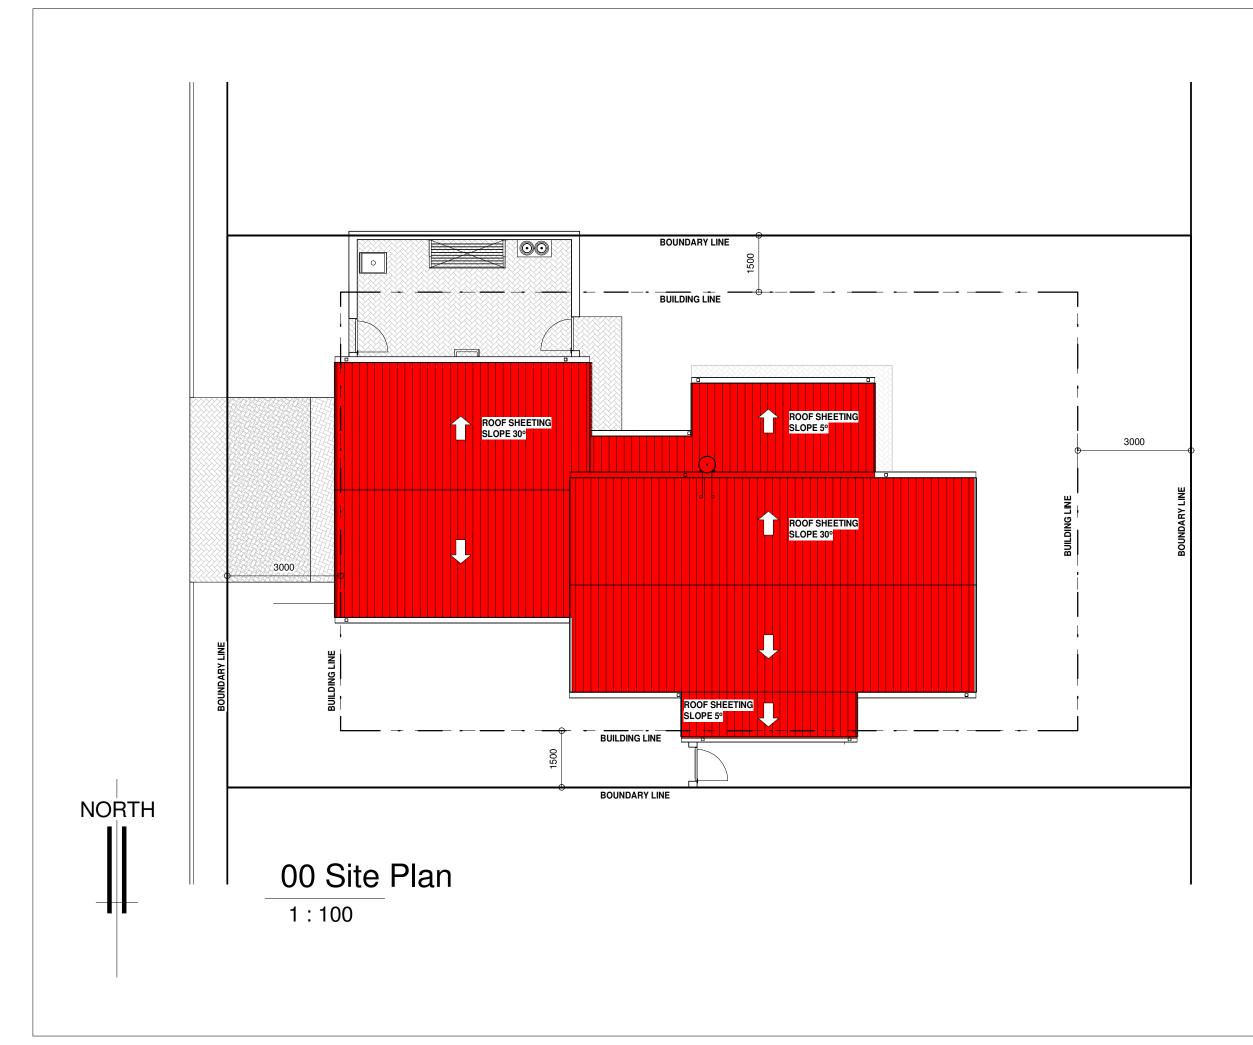

**TYPE DS-L3 - TYPICAL 3 BEDROOM DOUBLE STOREY HOUSE LAY-OUT** 

Stand 196, La Camargue

| GENERAL                                 | ARE PROTECTED, COPYRIGHT RESERVED                                                                 |  |
|-----------------------------------------|---------------------------------------------------------------------------------------------------|--|
| AND REMAINS THE I                       | PROPERTY OF THE ARCHITECT IN<br>HE BY-LAWS AS STIPULATED BY THE                                   |  |
| INSTITUTE OF SOUT                       | TH AFRICAN ARCHITECTS.                                                                            |  |
| BEFORE COMMENC                          | ND DETAILS IS TO BE CHECKED ON SITE<br>ING WITH ANY WORK. ANY<br>TO BE REPORTED TO THE ARCHITECT  |  |
| ALL WORK IS TO BE                       | EXECUTED IN STRICT ACCORDANCE<br>BY-LAWS OF THE LOCAL AUTHORITIES.                                |  |
| COP                                     | YRIGHT RESERVED                                                                                   |  |
|                                         |                                                                                                   |  |
|                                         |                                                                                                   |  |
|                                         |                                                                                                   |  |
|                                         |                                                                                                   |  |
|                                         |                                                                                                   |  |
|                                         |                                                                                                   |  |
|                                         |                                                                                                   |  |
| PROFESSIONAL AR                         | CHITECT:                                                                                          |  |
| MADELEEN SCHNIT                         | TEB                                                                                               |  |
| SACAP REGISTER N                        | NUMBER 5890                                                                                       |  |
| SIGN:                                   | DATE: 2019.05.17                                                                                  |  |
| CLIENT:                                 |                                                                                                   |  |
|                                         |                                                                                                   |  |
| SCL                                     | INITTER                                                                                           |  |
|                                         |                                                                                                   |  |
| ARCHIT                                  | ECTS & INTERIOR                                                                                   |  |
| Tel: 0124307162 Fa:<br>97 Doreen Street | x: 0866241446 E-Mail: madeleen@schnitter.co.za<br>Colbyn, Pretoria P.O. Box 12615, Hatfield, 0028 |  |
|                                         | obyn, Fretona F.O. Dox (2010, Fration, 6020                                                       |  |
| Project:                                |                                                                                                   |  |
|                                         |                                                                                                   |  |
|                                         | S-L3 - TYPICAL                                                                                    |  |
| •                                       | ROOM DOUBLE                                                                                       |  |
| STO                                     | REY HOUSE                                                                                         |  |
|                                         | LAY-OUT                                                                                           |  |
|                                         | for                                                                                               |  |
| La Camargue                             |                                                                                                   |  |
|                                         | on                                                                                                |  |
| Stand 1                                 | 96, La Camargue                                                                                   |  |
| Di                                      | rawing Reference                                                                                  |  |
| Name                                    | Drawing Number                                                                                    |  |
| Site Plan                               | A01                                                                                               |  |
|                                         |                                                                                                   |  |
| Scale                                   | 1 : 100                                                                                           |  |
| Project number                          | S239-196 DS-L3                                                                                    |  |
| Date                                    | MARCH 2021                                                                                        |  |
| Project Status                          | Council Submission                                                                                |  |