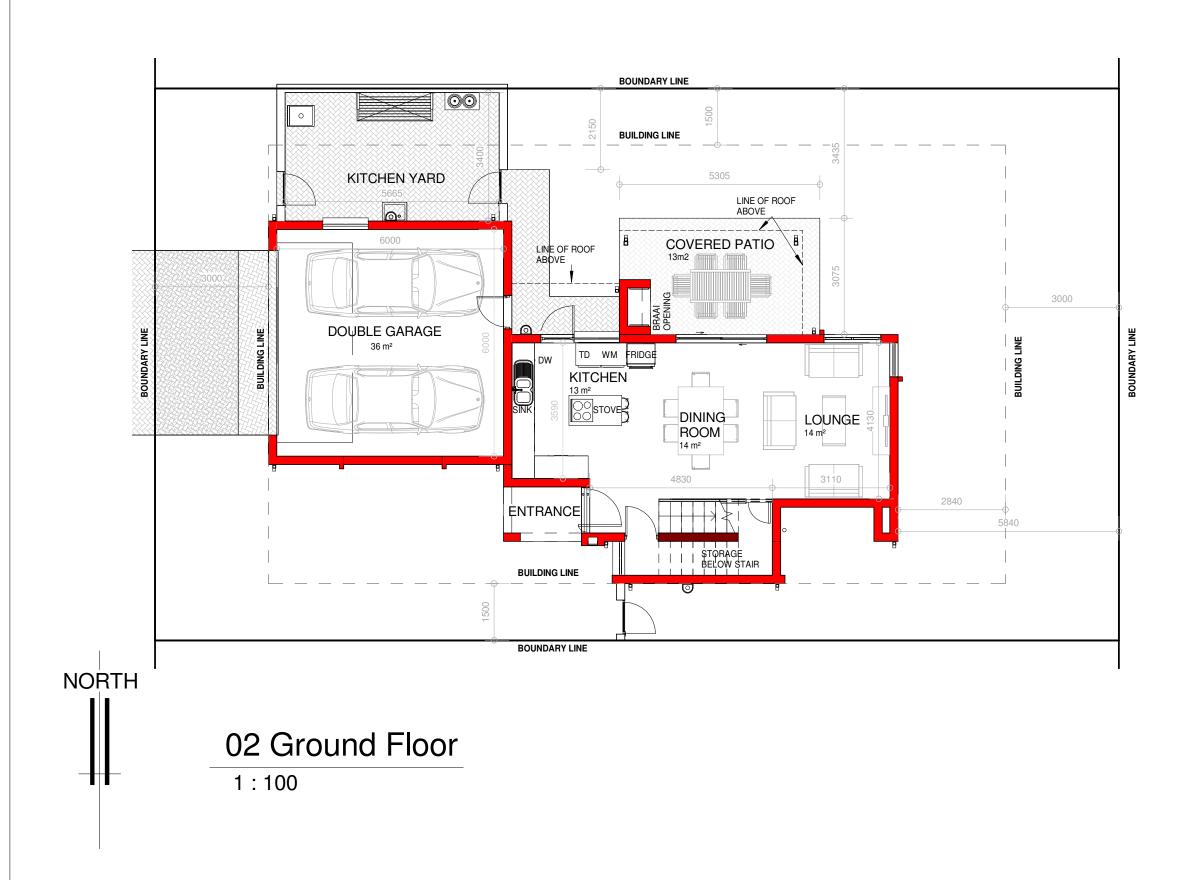

G:S239-La Camargue/Seperate Stands/Stand 196/1. Units/DS L/3 Bed/Unit A DS L-L ms 1.nt

| GENERAL                             | ARE PROTECTED, COPYRIGHT RESERVED                                                                |  |
|-------------------------------------|--------------------------------------------------------------------------------------------------|--|
| AND REMAINS THE<br>ACCORDANCE TO T  | PROPERTY OF THE ARCHITECT IN<br>HE BY-LAWS AS STIPULATED BY THE                                  |  |
|                                     | TH AFRICAN ARCHITECTS.                                                                           |  |
| BEFORE COMMENC                      | ND DETAILS IS TO BE CHECKED ON SITE<br>ING WITH ANY WORK. ANY<br>TO BE REPORTED TO THE ARCHITECT |  |
| ALL WORK IS TO BE                   | EXECUTED IN STRICT ACCORDANCE<br>BY-LAWS OF THE LOCAL AUTHORITIES.                               |  |
| COP                                 | YRIGHT RESERVED                                                                                  |  |
|                                     |                                                                                                  |  |
|                                     |                                                                                                  |  |
|                                     |                                                                                                  |  |
|                                     |                                                                                                  |  |
|                                     |                                                                                                  |  |
|                                     |                                                                                                  |  |
|                                     |                                                                                                  |  |
| PROFESSIONAL AF                     | CHITECT:                                                                                         |  |
| MADELEEN SCHNIT<br>SACAP REGISTER I |                                                                                                  |  |
| SIGN:                               | DATE: 2019.05.17                                                                                 |  |
| CLIENT:                             |                                                                                                  |  |
| GEILINT.                            |                                                                                                  |  |
|                                     |                                                                                                  |  |
| SCH                                 | INITTER                                                                                          |  |
|                                     | ECTS & INTERIOR                                                                                  |  |
| Tel: 0124307162 Fa                  | x: 0866241446 E-Mail: madeleen@schnitter.co.za                                                   |  |
| 97 Doreen Street, C                 | Colbyn, Pretoria P.O. Box 12615, Hatfield, 0028                                                  |  |
| Project:                            |                                                                                                  |  |
|                                     |                                                                                                  |  |
|                                     | <b>DS-L3 - TYPICAL</b>                                                                           |  |
| 3 BEDI                              | ROOM DOUBLE                                                                                      |  |
| STC                                 | REY HOUSE                                                                                        |  |
|                                     | LAY-OUT                                                                                          |  |
|                                     | for                                                                                              |  |
| La Camargue                         |                                                                                                  |  |
| Stand 1                             |                                                                                                  |  |
| Stand                               | 96, La Camargue                                                                                  |  |
| D                                   | rawing Reference                                                                                 |  |
| Name                                | Drawing Number                                                                                   |  |
| Ground Flo                          | or <b>A02</b>                                                                                    |  |
| Scale                               | 1 : 100                                                                                          |  |
| Project number                      | S239-196 DS-L3                                                                                   |  |
| Date                                | MARCH 2021                                                                                       |  |
|                                     |                                                                                                  |  |
| Project Status                      | Council Submission                                                                               |  |