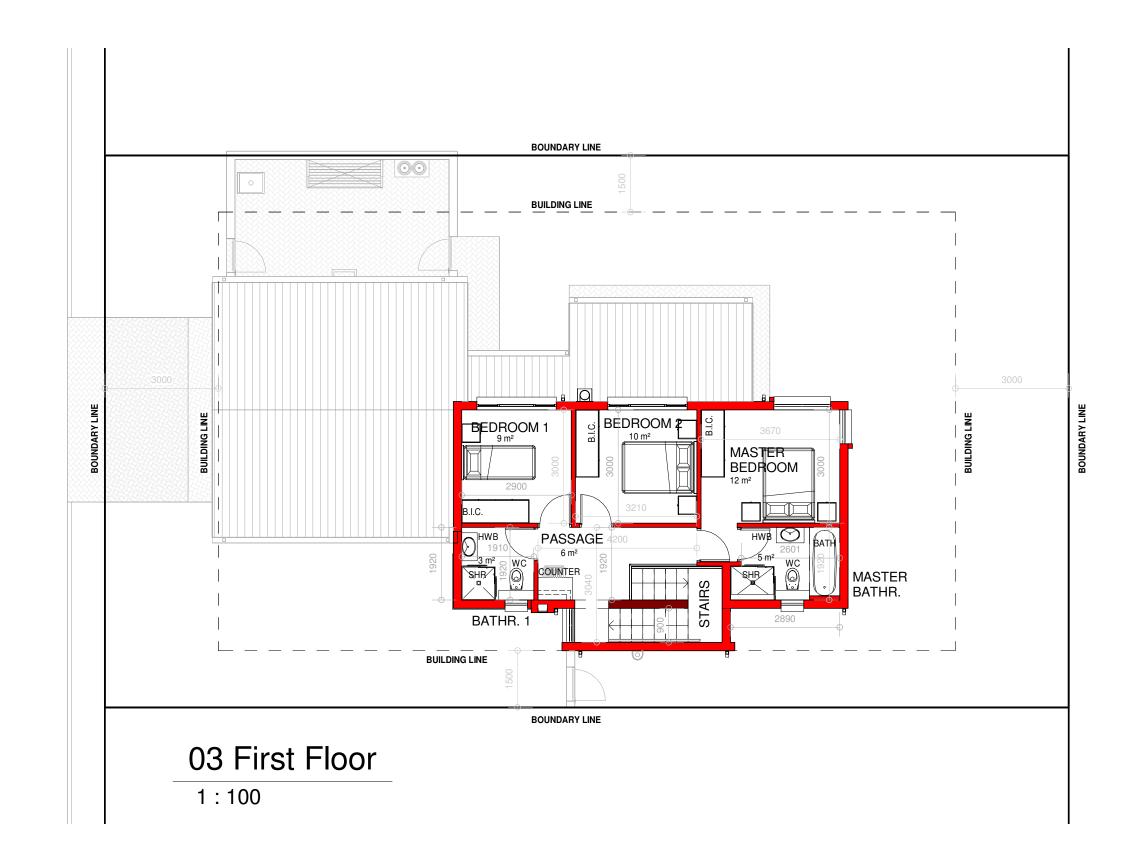

G:\S239-La Camargue\Seperate Stands\Stand 196\1. Units\DS L\3 Bed\Unit A DS L-L ms 1.rvt

| GENERAL                                   | ARE PROTECTED, COPYRIGHT RESERVED                                                                 |  |
|-------------------------------------------|---------------------------------------------------------------------------------------------------|--|
| AND REMAINS THE                           | PROPERTY OF THE ARCHITECT IN<br>HE BY-LAWS AS STIPULATED BY THE                                   |  |
|                                           | TH AFRICAN ARCHITECTS.                                                                            |  |
| BEFORE COMMENC                            | ND DETAILS IS TO BE CHECKED ON SITE<br>ING WITH ANY WORK. ANY<br>TO BE REPORTED TO THE ARCHITECT  |  |
|                                           | EXECUTED IN STRICT ACCORDANCE                                                                     |  |
|                                           | BY-LAWS OF THE LOCAL AUTHORITIES.                                                                 |  |
| COP                                       |                                                                                                   |  |
|                                           |                                                                                                   |  |
|                                           |                                                                                                   |  |
|                                           |                                                                                                   |  |
|                                           |                                                                                                   |  |
|                                           |                                                                                                   |  |
|                                           |                                                                                                   |  |
|                                           |                                                                                                   |  |
| PROFESSIONAL AR                           | CHITECT                                                                                           |  |
|                                           |                                                                                                   |  |
| MADELEEN SCHNIT<br>SACAP REGISTER         |                                                                                                   |  |
| SIGN:                                     | DATE: 2019.05.17                                                                                  |  |
| CLIENT:                                   |                                                                                                   |  |
| GLIENT.                                   |                                                                                                   |  |
|                                           |                                                                                                   |  |
| SCL                                       | INITTER                                                                                           |  |
|                                           | ECTS & INTERIOR                                                                                   |  |
| ARCHI                                     | ECTS & INTERIOR                                                                                   |  |
| Tel: 0124307162 Fa<br>97 Doreen Street, C | x: 0866241446 E-Mail: madeleen@schnitter.co.za<br>colbyn, Pretoria P.O. Box 12615, Hatfield, 0028 |  |
|                                           |                                                                                                   |  |
| Project:                                  |                                                                                                   |  |
|                                           |                                                                                                   |  |
|                                           | S-L3 - TYPICAL                                                                                    |  |
| 3 BEDI                                    | ROOM DOUBLE                                                                                       |  |
| STO                                       | REY HOUSE                                                                                         |  |
|                                           | LAY-OUT                                                                                           |  |
|                                           |                                                                                                   |  |
| La Camargue                               |                                                                                                   |  |
|                                           |                                                                                                   |  |
| Otaria                                    | oo, La Camargue                                                                                   |  |
| D                                         | rawing Reference                                                                                  |  |
| Name                                      | Drawing Number                                                                                    |  |
| First Floor                               | A03                                                                                               |  |
|                                           |                                                                                                   |  |
| Scale                                     | 1 : 100                                                                                           |  |
| Project number                            | S239-196 DS-L3                                                                                    |  |
| -                                         |                                                                                                   |  |
| Date                                      | MARCH 2021                                                                                        |  |
| Proiect Status                            | Council Submission                                                                                |  |