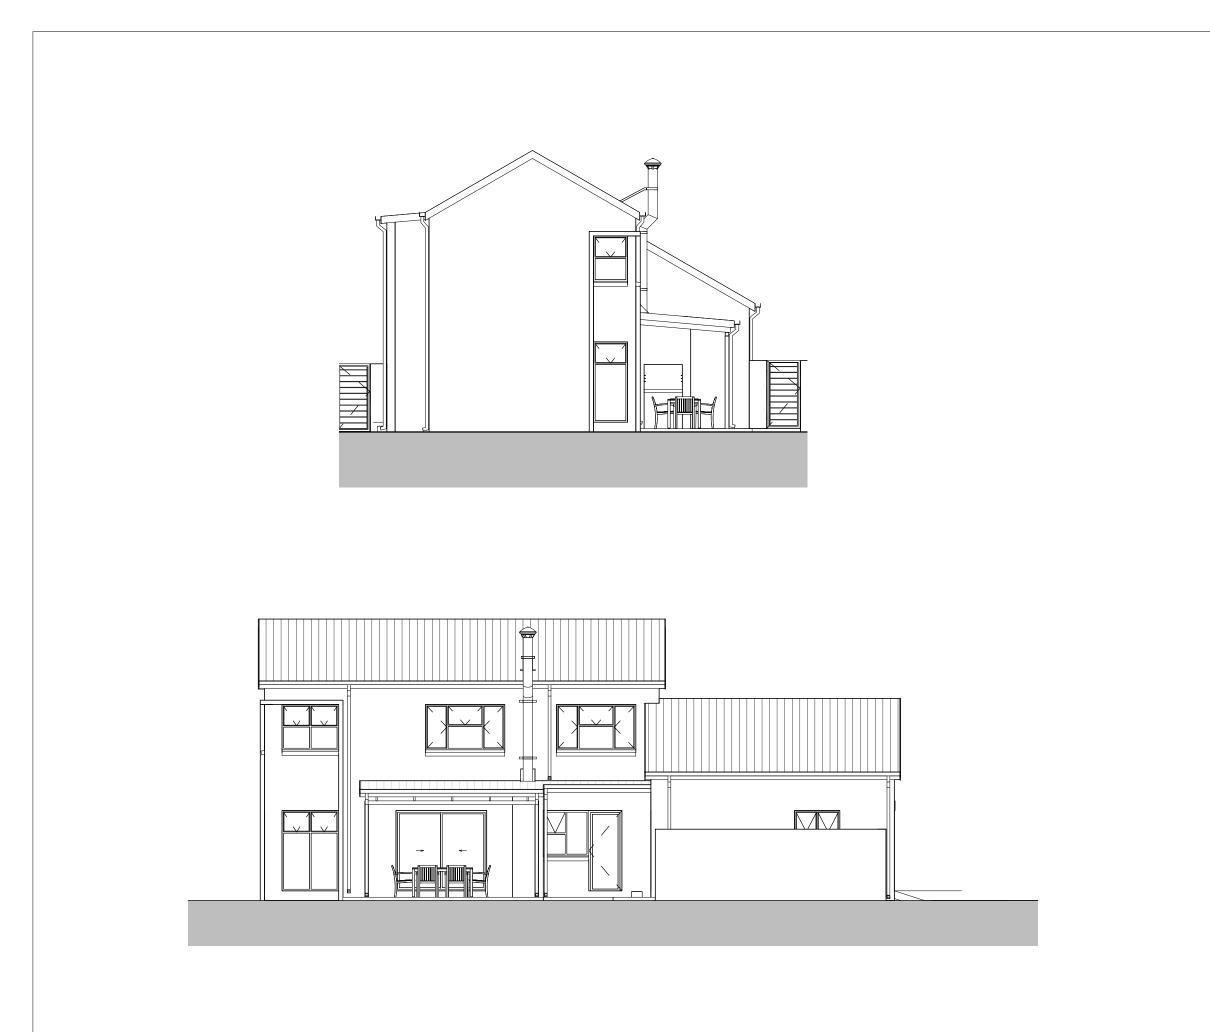

G:\S239-La Camargue\Seperate Stands\Stand 196\1. Units\DS L\3 Bed\Unit A DS L-L ms 1.mt

| GENERAL             | ARE PROTECTED, COPYRIGHT RESERVED                                                                 |
|---------------------|---------------------------------------------------------------------------------------------------|
| AND REMAINS THE     | PROPERTY OF THE ARCHITECT IN<br>HE BY-LAWS AS STIPULATED BY THE                                   |
|                     | TH AFRICAN ARCHITECTS.                                                                            |
| BEFORE COMMENC      | ND DETAILS IS TO BE CHECKED ON SITE<br>ING WITH ANY WORK. ANY<br>TO BE REPORTED TO THE ARCHITECT  |
| ALL WORK IS TO BE   | EXECUTED IN STRICT ACCORDANCE<br>BY-LAWS OF THE LOCAL AUTHORITIES.                                |
| COP                 | YRIGHT RESERVED                                                                                   |
|                     |                                                                                                   |
|                     |                                                                                                   |
|                     |                                                                                                   |
|                     |                                                                                                   |
|                     |                                                                                                   |
|                     |                                                                                                   |
|                     |                                                                                                   |
| PROFESSIONAL AR     | CHITECT:                                                                                          |
| MADELEEN SCHNIT     |                                                                                                   |
| SACAP REGISTER N    | DATE: 2019.05.17                                                                                  |
|                     |                                                                                                   |
| CLIENT:             |                                                                                                   |
|                     |                                                                                                   |
| SCH                 | INITTER                                                                                           |
|                     | ECTS & INTERIOR                                                                                   |
|                     |                                                                                                   |
| 97 Doreen Street, C | x: 0866241446 E-Mail: madeleen@schnitter.co.za<br>colbyn, Pretoria P.O. Box 12615, Hatfield, 0028 |
|                     |                                                                                                   |
| Project:            |                                                                                                   |
| TYPE D              | S-L3 - TYPICAL                                                                                    |
|                     | ROOM DOUBLE                                                                                       |
| •                   | REY HOUSE                                                                                         |
|                     | LAY-OUT                                                                                           |
|                     |                                                                                                   |
|                     | for                                                                                               |
| La Camargue         |                                                                                                   |
| Stand 1             | 96, La Camargue                                                                                   |
|                     |                                                                                                   |
|                     | rawing Reference                                                                                  |
| Name                | Drawing Number                                                                                    |
| Elevations          | A05                                                                                               |
| Scale               | 1 : 100                                                                                           |
| Project number      | S239-196 DS-L3                                                                                    |
| Date                | MARCH 2021                                                                                        |
|                     | Council Submission                                                                                |
| Desire 1 Oto 1      |                                                                                                   |