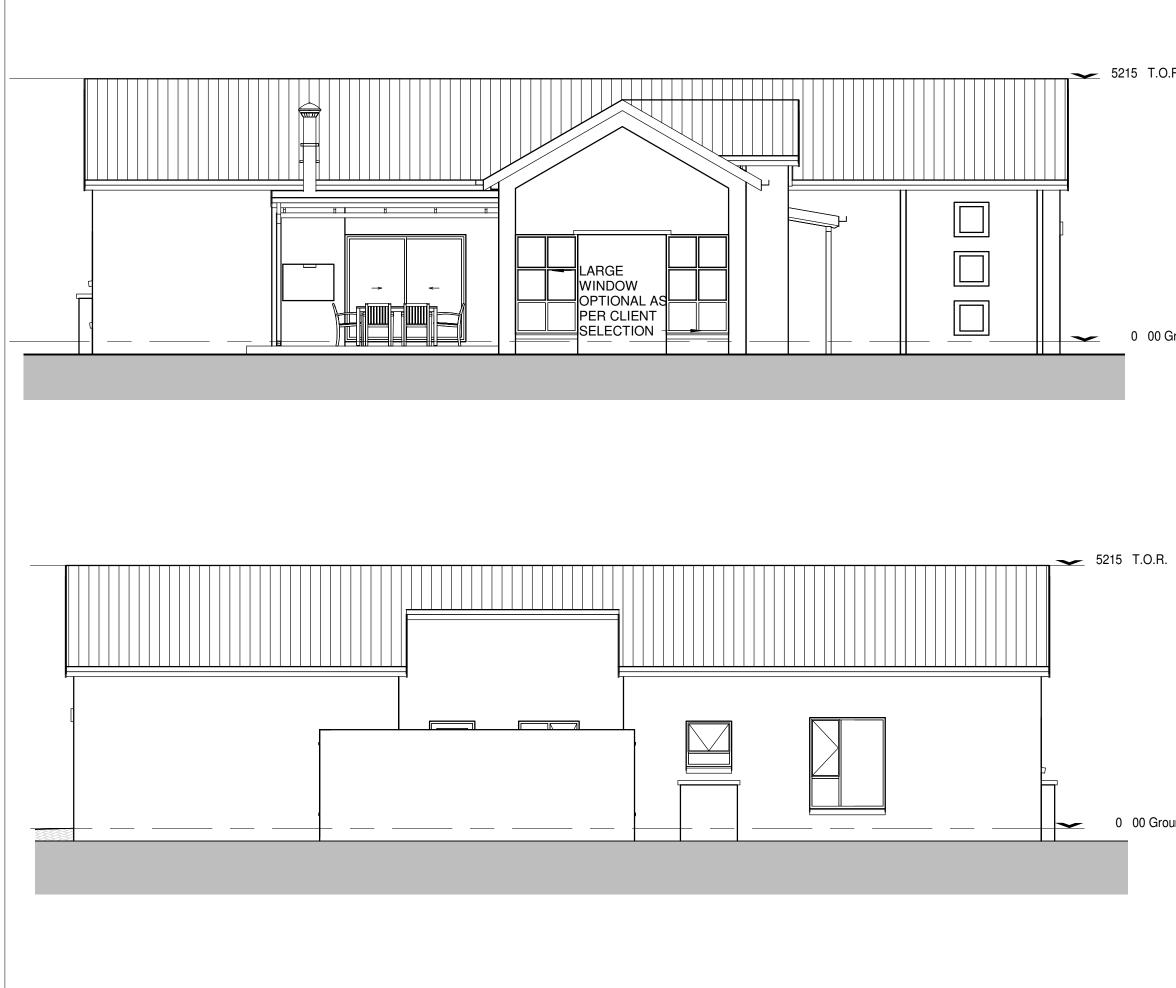

|              | AND REMAINS THE I<br>ACCORDANCE TO T                                    | ARE PROTECTED, COPYRIGHT RESERVED<br>PROPERTY OF THE ARCHITECT IN<br>HE BY-LAWS AS STIPULATED BY THE                            | B\Unit B SS 2B - E W.rvt                                       |
|--------------|-------------------------------------------------------------------------|---------------------------------------------------------------------------------------------------------------------------------|----------------------------------------------------------------|
| .R.          | ALL DIMENSIONS AN<br>BEFORE COMMENC<br>DISCREPANCIES IS<br>IMMEDIATELY. | 'H AFRICAN ARCHITECTS.<br>ND DETAILS IS TO BE CHECKED ON SITE<br>ING WITH ANY WORK. ANY<br>TO BE REPORTED TO THE ARCHITECT      | S 2B - B\Unit B SS                                             |
|              | WITH NBR AND THE                                                        | EXECUTED IN STRICT ACCORDANCE<br>BY-LAWS OF THE LOCAL AUTHORITIES.                                                              | Units/S                                                        |
|              |                                                                         | YRIGHT RESERVED                                                                                                                 | W:\S239-La Camargue\Seperate Stands\Stand 196\1. Units\SS 2B - |
| Ground Floor |                                                                         |                                                                                                                                 | s):W                                                           |
|              | PROFESSIONAL AR                                                         | CHITECT:                                                                                                                        |                                                                |
|              | MADELEEN SCHNIT<br>SACAP REGISTER N<br>SIGN:                            |                                                                                                                                 |                                                                |
|              | CLIENT:                                                                 |                                                                                                                                 |                                                                |
|              | ARCHIT<br>Tel: 0124307162 Fa:                                           | <b>ECTS &amp; INTERIOR</b><br>x: 0866241446 E-Mail: madeleen@schnitter.co.za<br>kolbyn, Pretoria P.O. Box 12615, Hatfield, 0028 |                                                                |
|              | Project:                                                                |                                                                                                                                 |                                                                |
|              | New H                                                                   | louse SS - 2Bedr                                                                                                                |                                                                |
|              | La                                                                      |                                                                                                                                 |                                                                |
|              | Stand 1                                                                 | 96, La Camargue                                                                                                                 |                                                                |
|              | Di                                                                      | rawing Reference<br>Drawing Number                                                                                              |                                                                |
| und Floor    | Elevations                                                              | A03                                                                                                                             |                                                                |
|              | Scale                                                                   | 1 : 75                                                                                                                          |                                                                |
|              | Project number                                                          | S239-196                                                                                                                        | 2:48:39                                                        |
|              | Date                                                                    | March 2020                                                                                                                      | 2020/12/18 12:48:39                                            |
|              | Project Status                                                          | Sketch Plan                                                                                                                     | 20                                                             |
| 1            |                                                                         |                                                                                                                                 |                                                                |