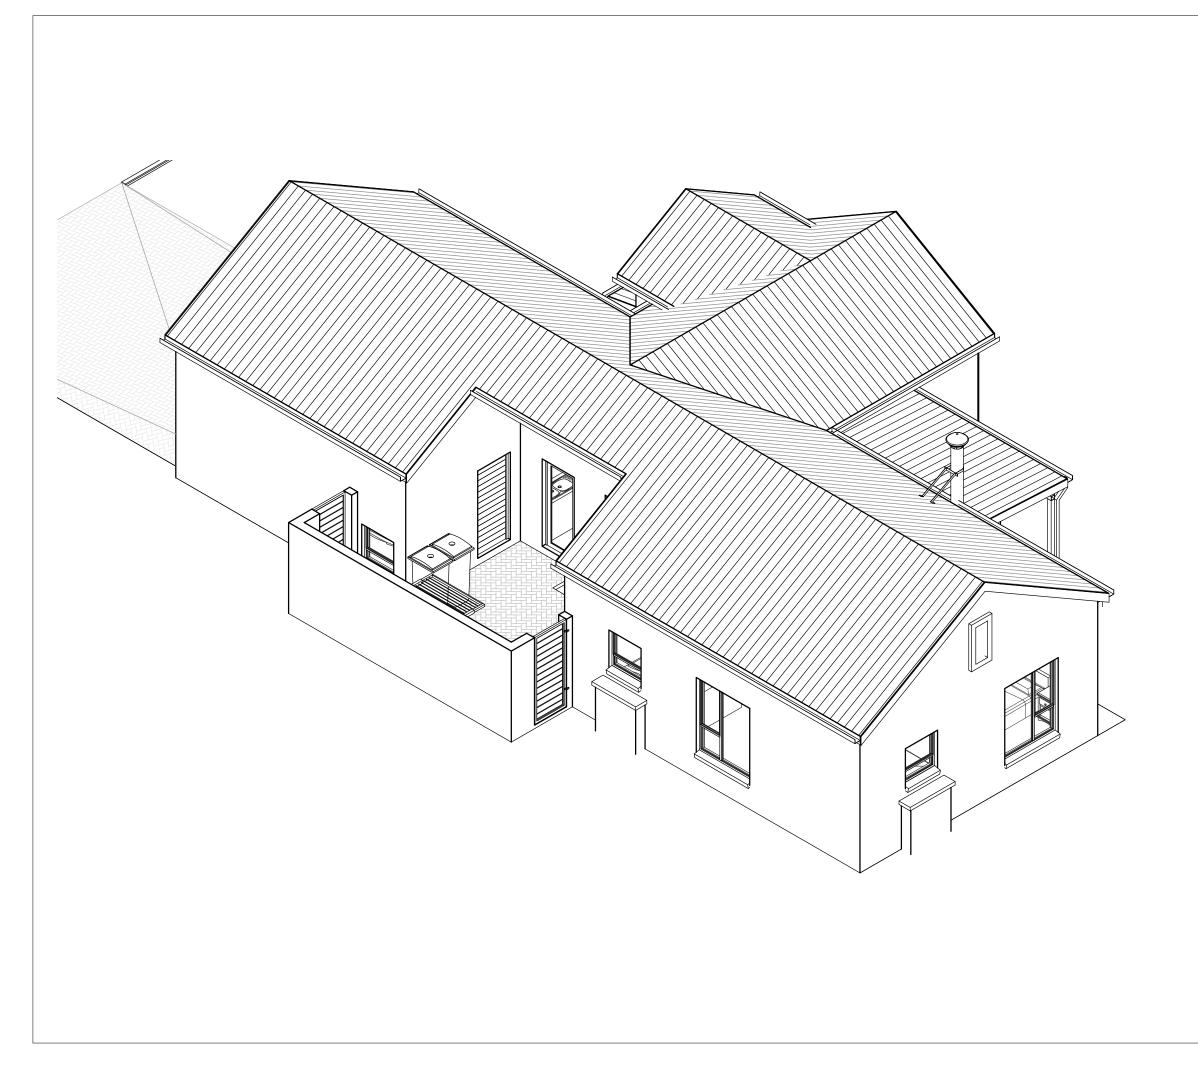

W:\S239-La Camargue\Seperate Stands\Stand 196\1. Units\SS 2B - B\Unit B SS 2B - E W.rvt

| GENERAL                            |                                                                                                                                 |
|------------------------------------|---------------------------------------------------------------------------------------------------------------------------------|
| AND REMAINS THE<br>ACCORDANCE TO T | ARE PROTECTED, COPYRIGHT RESERVED<br>PROPERTY OF THE ARCHITECT IN<br>HE BY-LAWS AS STIPULATED BY THE<br>TH AFRICAN ARCHITECTS.  |
| BEFORE COMMENC                     | ND DETAILS IS TO BE CHECKED ON SITE<br>ING WITH ANY WORK. ANY<br>TO BE REPORTED TO THE ARCHITECT                                |
|                                    | EXECUTED IN STRICT ACCORDANCE<br>BY-LAWS OF THE LOCAL AUTHORITIES.                                                              |
|                                    | YRIGHT RESERVED                                                                                                                 |
|                                    |                                                                                                                                 |
|                                    |                                                                                                                                 |
|                                    |                                                                                                                                 |
|                                    |                                                                                                                                 |
|                                    |                                                                                                                                 |
|                                    |                                                                                                                                 |
|                                    |                                                                                                                                 |
|                                    |                                                                                                                                 |
|                                    |                                                                                                                                 |
|                                    |                                                                                                                                 |
| PROFESSIONAL AR                    | CHITECT:                                                                                                                        |
| MADELEEN SCHNIT                    |                                                                                                                                 |
| SIGN:                              | DATE: 2019.05.17                                                                                                                |
| CLIENT:                            |                                                                                                                                 |
| CLIENT.                            |                                                                                                                                 |
| ARCHIT<br>Tel: 0124307162 Fa       | <b>ECTS &amp; INTERIOR</b><br>x: 0866241446 E-Mail: madeleen@schnitter.co.za<br>jolbyn, Pretoria P.O. Box 12615, Hatfield, 0028 |
| Project:                           |                                                                                                                                 |
| New H                              | louse SS - 2Bedr                                                                                                                |
| La                                 | a Camargue                                                                                                                      |
| Stand 1                            | 96, La Camargue                                                                                                                 |
| D                                  | rawing Reference                                                                                                                |
| Name                               | Drawing Number                                                                                                                  |
| AXO 2                              | A06                                                                                                                             |
| Scale                              |                                                                                                                                 |
| Project number                     | S239-196                                                                                                                        |
| Date                               | March 2020                                                                                                                      |
| Project Status                     | Sketch Plan                                                                                                                     |