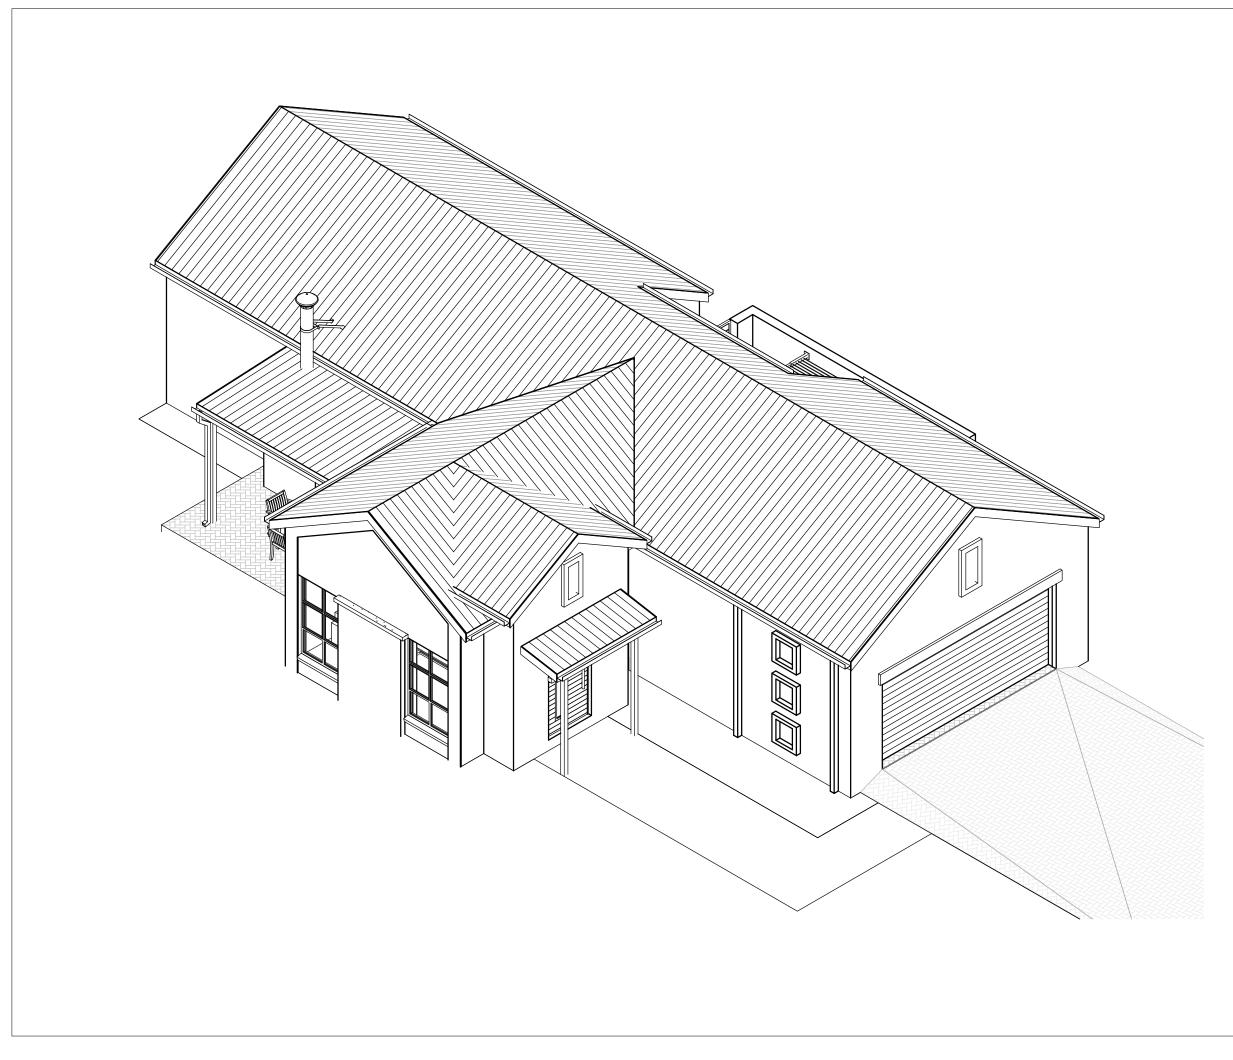

W:\S239-La Camargue\Seperate Stands\Stand 196\1. Units\SS 2B - B\Unit B SS 2B - E W.rvt

| GENERAL                              |                                                                                                                                |
|--------------------------------------|--------------------------------------------------------------------------------------------------------------------------------|
| AND REMAINS THE I<br>ACCORDANCE TO T | ARE PROTECTED, COPYRIGHT RESERVED<br>PROPERTY OF THE ARCHITECT IN<br>HE BY-LAWS AS STIPULATED BY THE<br>TH AFRICAN ARCHITECTS. |
| ALL DIMENSIONS AN<br>BEFORE COMMENC  | ND DETAILS IS TO BE CHECKED ON SITE<br>ING WITH ANY WORK. ANY<br>TO BE REPORTED TO THE ARCHITECT                               |
|                                      | EXECUTED IN STRICT ACCORDANCE<br>BY-LAWS OF THE LOCAL AUTHORITIES.                                                             |
| СОР                                  | YRIGHT RESERVED                                                                                                                |
|                                      |                                                                                                                                |
|                                      |                                                                                                                                |
|                                      |                                                                                                                                |
|                                      |                                                                                                                                |
|                                      |                                                                                                                                |
|                                      |                                                                                                                                |
|                                      |                                                                                                                                |
|                                      |                                                                                                                                |
|                                      |                                                                                                                                |
| PROFESSIONAL AR                      | CHITECT:                                                                                                                       |
| MADELEEN SCHNIT                      |                                                                                                                                |
| SIGN:                                | DATE: 2019.05.17                                                                                                               |
| CLIENT:                              |                                                                                                                                |
|                                      |                                                                                                                                |
| ARCHIT                               | x: 0866241446 E-Mail: madeleen@schnitter.co.za<br>kolbyn, Pretoria P.O. Box 12615, Hatfield, 0028                              |
| Project:                             |                                                                                                                                |
| New H                                | louse SS - 2Bedr                                                                                                               |
| La                                   | a Camargue                                                                                                                     |
|                                      | 96, La Camargue                                                                                                                |
|                                      |                                                                                                                                |
| Name                                 | rawing Reference<br>Drawing Number                                                                                             |
| AXO 1                                | A05                                                                                                                            |
| Scale                                |                                                                                                                                |
| Project number                       | S239-196                                                                                                                       |
| Date                                 | March 2020                                                                                                                     |
| Project Status                       | Sketch Plan                                                                                                                    |