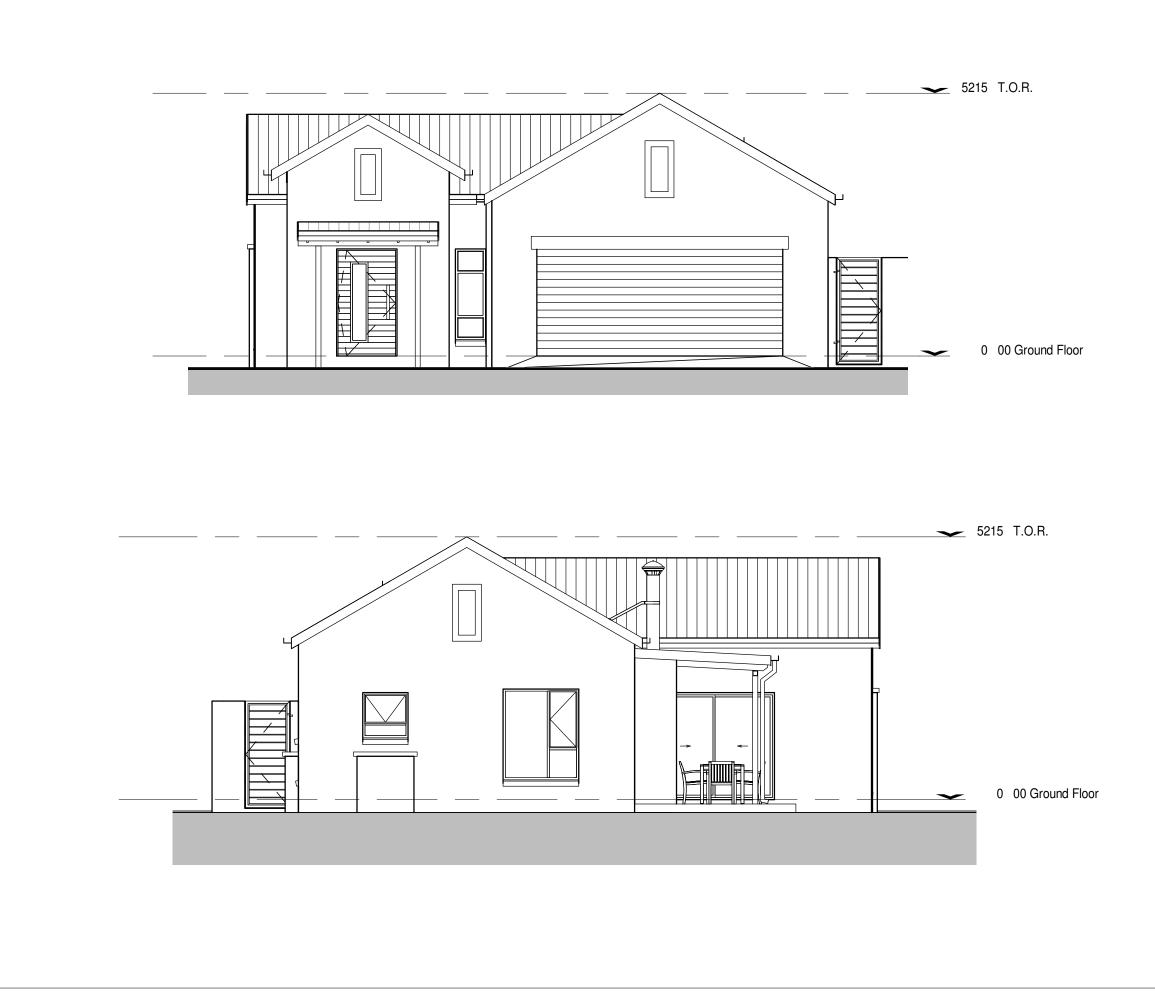

|              | AND REMAINS THE I<br>ACCORDANCE TO T                                    | ARE PROTECTED, COPYRIGHT RESERVED<br>PROPERTY OF THE ARCHITECT IN<br>HE BY-LAWS AS STIPULATED BY THE                            | B\Unit B SS 2B - E W.rvt                                       |
|--------------|-------------------------------------------------------------------------|---------------------------------------------------------------------------------------------------------------------------------|----------------------------------------------------------------|
| .R.          | ALL DIMENSIONS AN<br>BEFORE COMMENC<br>DISCREPANCIES IS<br>IMMEDIATELY. | 'H AFRICAN ARCHITECTS.<br>ND DETAILS IS TO BE CHECKED ON SITE<br>ING WITH ANY WORK. ANY<br>TO BE REPORTED TO THE ARCHITECT      | S 2B - B\Unit B SS                                             |
|              | WITH NBR AND THE                                                        | EXECUTED IN STRICT ACCORDANCE<br>BY-LAWS OF THE LOCAL AUTHORITIES.                                                              | Units/S                                                        |
|              |                                                                         | YRIGHT RESERVED                                                                                                                 | W:\S239-La Camargue\Seperate Stands\Stand 196\1. Units\SS 2B - |
| Ground Floor |                                                                         |                                                                                                                                 | s):W                                                           |
|              | PROFESSIONAL AR                                                         | CHITECT:                                                                                                                        |                                                                |
|              | MADELEEN SCHNIT<br>SACAP REGISTER N<br>SIGN:                            |                                                                                                                                 |                                                                |
|              | CLIENT:                                                                 |                                                                                                                                 |                                                                |
|              | ARCHIT<br>Tel: 0124307162 Fa:                                           | <b>ECTS &amp; INTERIOR</b><br>x: 0866241446 E-Mail: madeleen@schnitter.co.za<br>kolbyn, Pretoria P.O. Box 12615, Hatfield, 0028 |                                                                |
|              | Project:                                                                |                                                                                                                                 |                                                                |
|              | New H                                                                   | louse SS - 2Bedr                                                                                                                |                                                                |
|              | La                                                                      |                                                                                                                                 |                                                                |
|              | Stand 1                                                                 | 96, La Camargue                                                                                                                 |                                                                |
|              | Di                                                                      | rawing Reference<br>Drawing Number                                                                                              |                                                                |
| und Floor    | Elevations                                                              | A03                                                                                                                             |                                                                |
|              | Scale                                                                   | 1 : 75                                                                                                                          |                                                                |
|              | Project number                                                          | S239-196                                                                                                                        | 2:48:39                                                        |
|              | Date                                                                    | March 2020                                                                                                                      | 2020/12/18 12:48:39                                            |
|              | Project Status                                                          | Sketch Plan                                                                                                                     | 20                                                             |
| 1            |                                                                         |                                                                                                                                 |                                                                |

| GENERAL                              |                                                                                                                                |
|--------------------------------------|--------------------------------------------------------------------------------------------------------------------------------|
| AND REMAINS THE I<br>ACCORDANCE TO T | ARE PROTECTED, COPYRIGHT RESERVED<br>PROPERTY OF THE ARCHITECT IN<br>HE BY-LAWS AS STIPULATED BY THE<br>'H AFRICAN ARCHITECTS. |
| BEFORE COMMENC                       | ND DETAILS IS TO BE CHECKED ON SITE<br>ING WITH ANY WORK. ANY<br>TO BE REPORTED TO THE ARCHITECT                               |
|                                      | EXECUTED IN STRICT ACCORDANCE<br>BY-LAWS OF THE LOCAL AUTHORITIES.                                                             |
| <u></u>                              | YRIGHT RESERVED                                                                                                                |
|                                      |                                                                                                                                |
|                                      |                                                                                                                                |
|                                      |                                                                                                                                |
|                                      |                                                                                                                                |
|                                      |                                                                                                                                |
|                                      |                                                                                                                                |
|                                      |                                                                                                                                |
|                                      |                                                                                                                                |
|                                      |                                                                                                                                |
|                                      |                                                                                                                                |
| PROFESSIONAL AR                      | CHITECT:                                                                                                                       |
| MADELEEN SCHNIT<br>SACAP REGISTER N  |                                                                                                                                |
| SIGN:                                | DATE: 2019.05.17                                                                                                               |
| CLIENT:                              |                                                                                                                                |
|                                      |                                                                                                                                |
| ARCHIT<br>Tel: 0124307162 Fa:        | x: 0866241446 E-Mail: madeleen@schnitter.co.za<br>bolbyn, Pretoria P.O. Box 12615, Hatfield, 0028                              |
| Project:                             |                                                                                                                                |
|                                      |                                                                                                                                |
| New H                                | louse SS - 2Bedr                                                                                                               |
|                                      |                                                                                                                                |
| LC                                   |                                                                                                                                |
| Stand 1                              | 96, La Camargue                                                                                                                |
|                                      | rawing Reference                                                                                                               |
| Name                                 | Drawing Number                                                                                                                 |
| Elevations                           | A04                                                                                                                            |
| Scale                                | 1 : 75                                                                                                                         |
| Project number                       | S239-196                                                                                                                       |
| Date                                 | March 2020                                                                                                                     |
| Project Status                       | Sketch Plan                                                                                                                    |