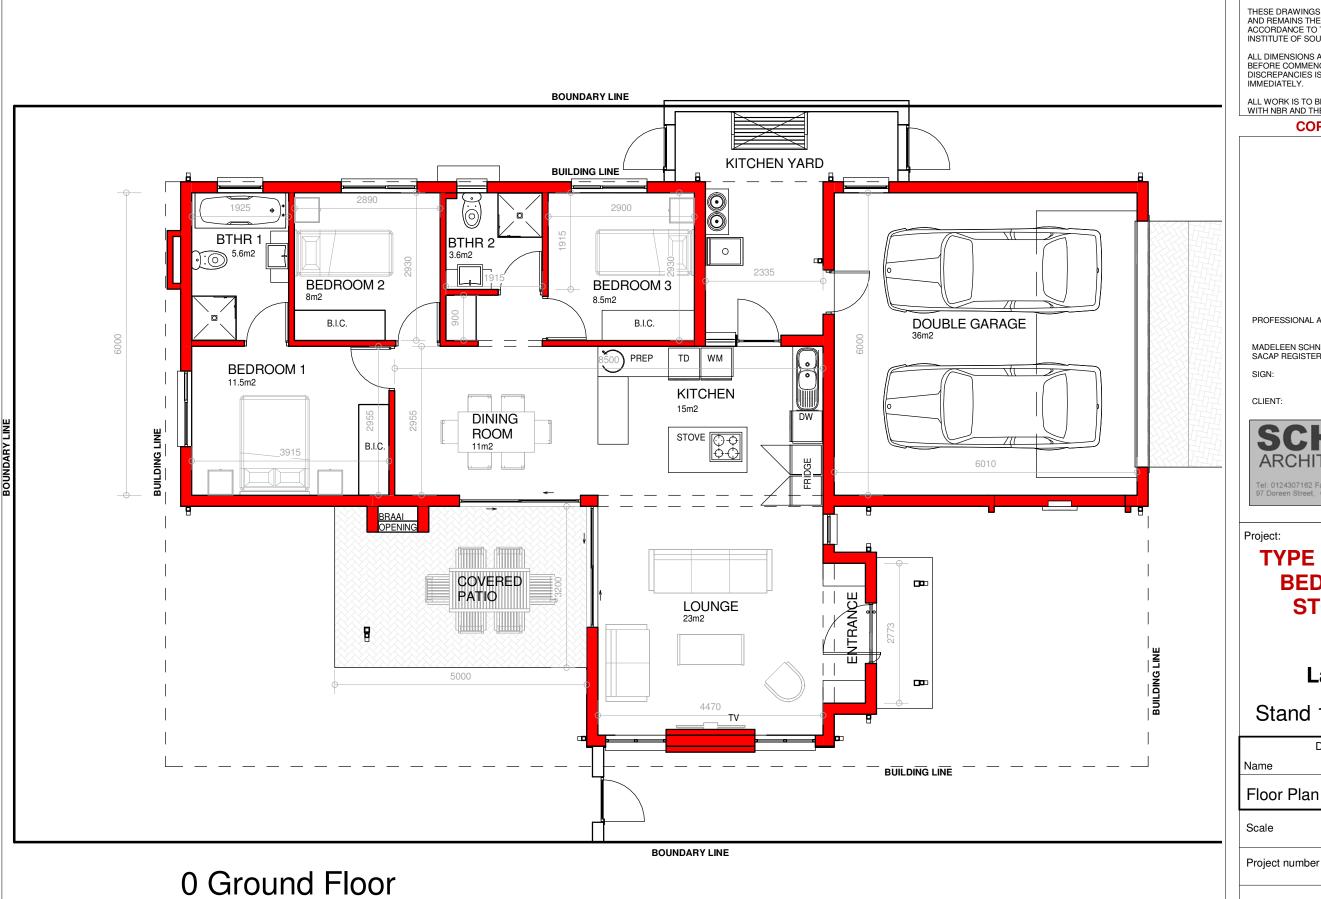

# TYPE SS-3 - TYPICAL 3 BEDROOM SINGLE STOREY HOUSE LAY-OUT

for

## La Camargue

on

Stand 196, La Camargue

Drawing Reference
Name Drawing Number

Site Plan

Scale

Drawing Number

1:100

Drawing Reference Name

Floor Plan

Scale

S239-196 SS-3

Date

March 2021

**Project Status** 

**Council Submission** 

1:75

THESE DRAWINGS ARE PROTECTED, COPYRIGHT RESERVED AND REMAINS THE PROPERTY OF THE ARCHITECT IN ACCORDANCE TO THE BY-LAWS AS STIPULATED BY THE INSTITUTE OF SOUTH AFRICAN ARCHITECTS.

ALL DIMENSIONS AND DETAILS IS TO BE CHECKED ON SITE BEFORE COMMENCING WITH ANY WORK. ANY DISCREPANCIES IS TO BE REPORTED TO THE ARCHITECT IMMEDIATELY.