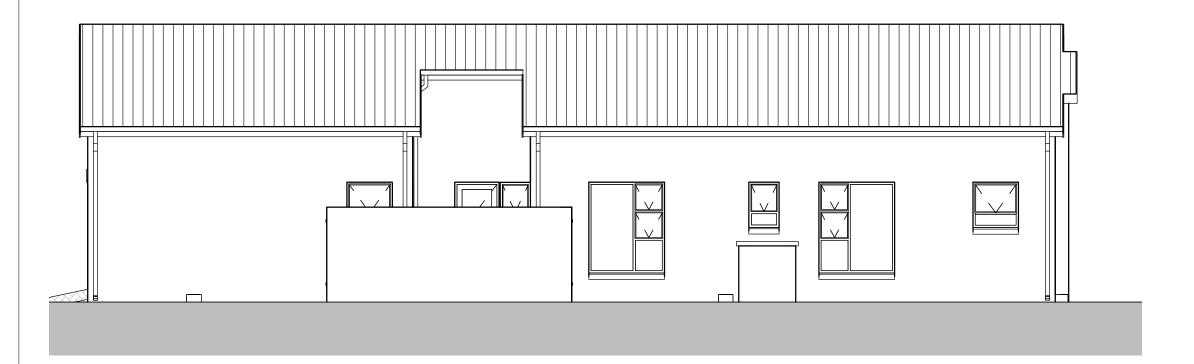

## **TYPE SS-3 - TYPICAL 3 BEDROOM SINGLE STOREY HOUSE LAY-OUT**

La Camargue

Stand 196, La Camargue

Drawing Reference Name Drawing Number

Elevations

**A03** 1:75

Scale

S239-196 SS-3

Date

March 2021

Project Status

Project number

THESE DRAWINGS ARE PROTECTED, COPYRIGHT RESERVED AND REMAINS THE PROPERTY OF THE ARCHITECT IN ACCORDANCE TO THE BY-LAWS AS STIPULATED BY THE INSTITUTE OF SOUTH AFRICAN ARCHITECTS.