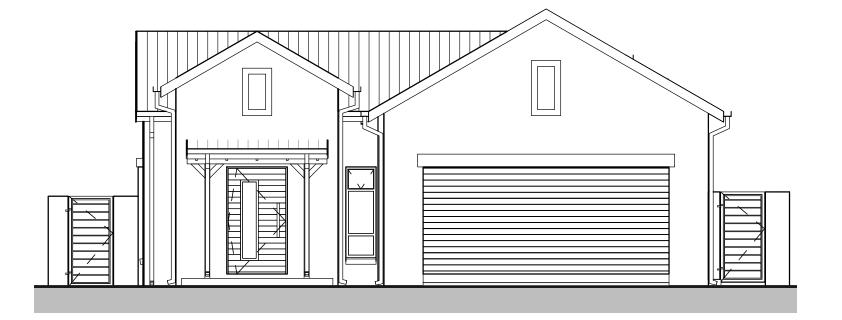

## **TYPE SS-3 - TYPICAL 3 BEDROOM SINGLE STOREY HOUSE LAY-OUT**

## La Camargue

Stand 196, La Camargue

Drawing Reference Name

Drawing Number

Elevations

**A04** 

Scale

Project number

S239-196 SS-3

Date

March 2021

1:75

Project Status

THESE DRAWINGS ARE PROTECTED, COPYRIGHT RESERVED AND REMAINS THE PROPERTY OF THE ARCHITECT IN ACCORDANCE TO THE BY-LAWS AS STIPULATED BY THE INSTITUTE OF SOUTH AFRICAN ARCHITECTS.