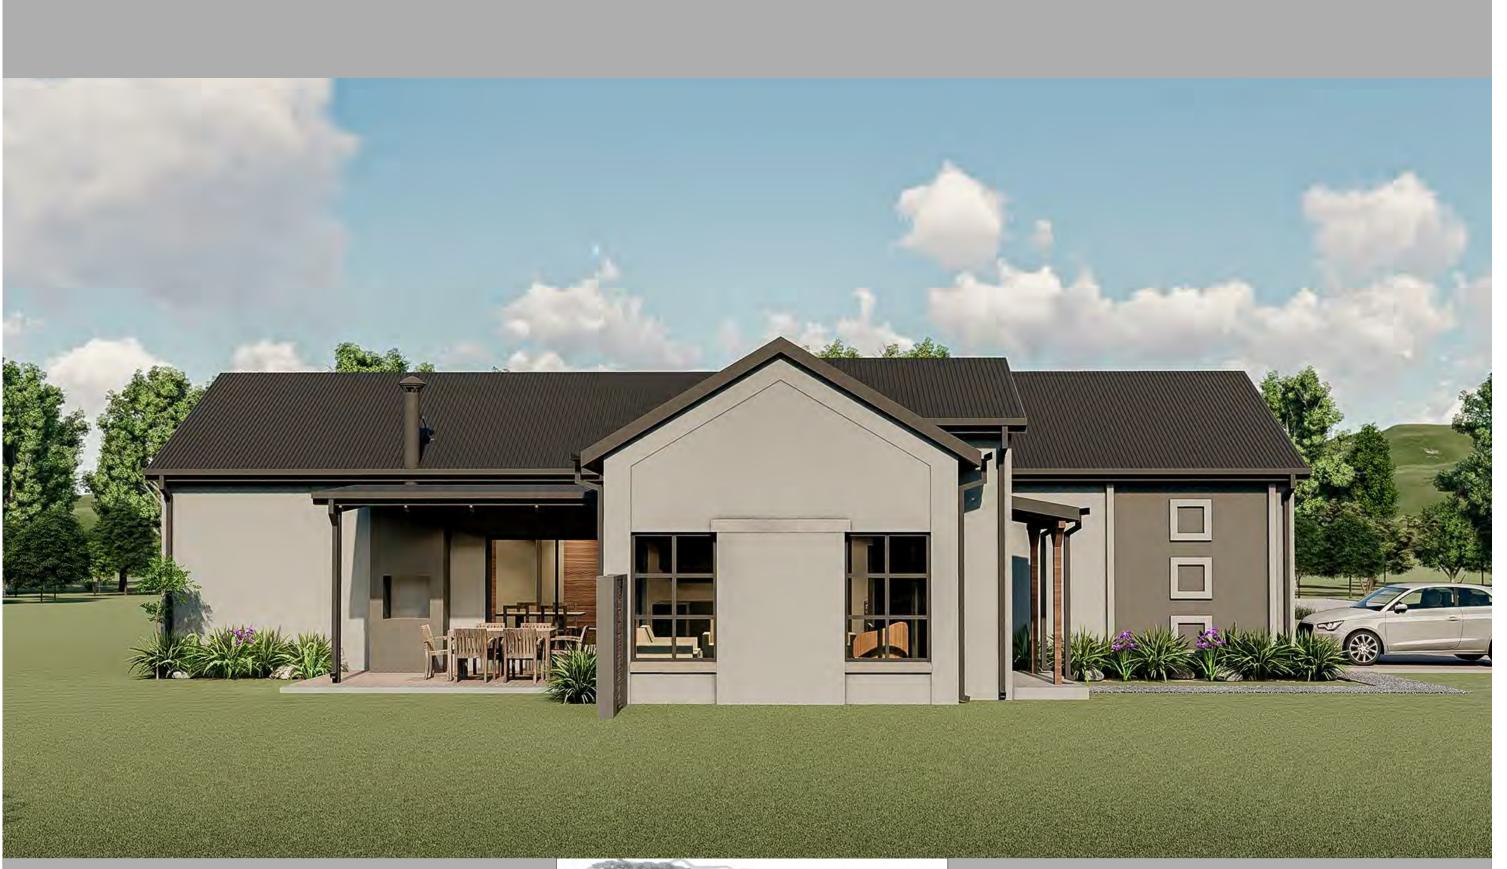

## **TYPE SS-3 - TYPICAL 3 BEDROOM SINGLE STOREY HOUSE LAY-OUT**

La Camargue

Stand 196, La Camargue

Drawing Reference Name Drawing Number

Elevations

**A03** 1:75

Scale

S239-196 SS-3

Date

March 2021

Project Status

Project number

THESE DRAWINGS ARE PROTECTED, COPYRIGHT RESERVED AND REMAINS THE PROPERTY OF THE ARCHITECT IN ACCORDANCE TO THE BY-LAWS AS STIPULATED BY THE INSTITUTE OF SOUTH AFRICAN ARCHITECTS.