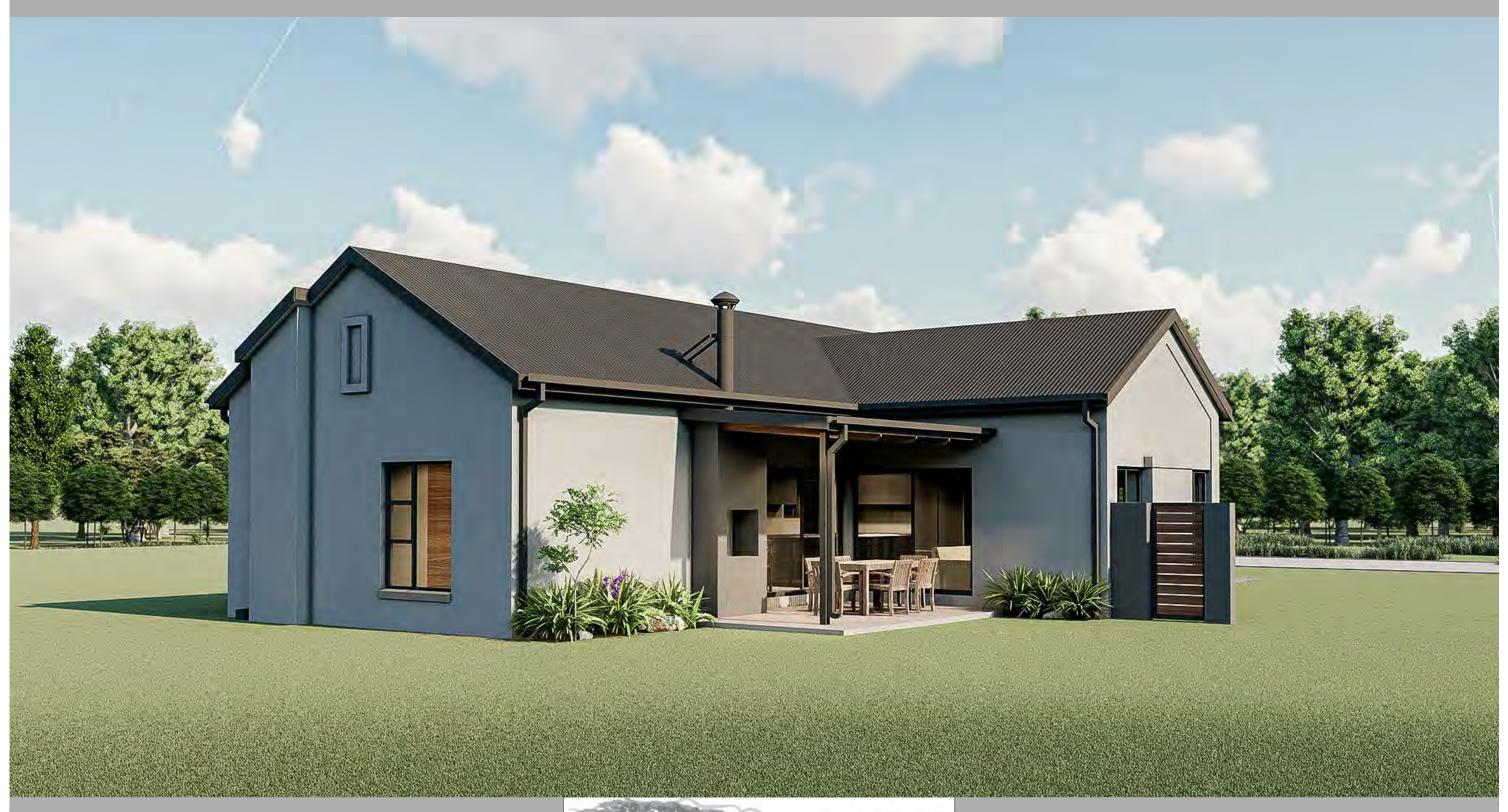

## **TYPE SS-3 - TYPICAL 3 BEDROOM SINGLE STOREY HOUSE LAY-OUT**

## La Camargue

Stand 196, La Camargue

Drawing Reference Name

Drawing Number

Elevations

**A04** 

Scale

Project number

S239-196 SS-3

Date

March 2021

1:75

Project Status

THESE DRAWINGS ARE PROTECTED, COPYRIGHT RESERVED AND REMAINS THE PROPERTY OF THE ARCHITECT IN ACCORDANCE TO THE BY-LAWS AS STIPULATED BY THE INSTITUTE OF SOUTH AFRICAN ARCHITECTS.