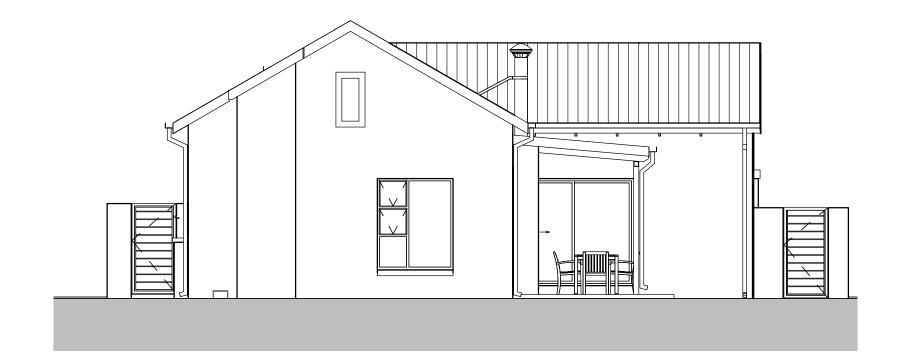

## **TYPE SS-3 - TYPICAL 3 BEDROOM SINGLE STOREY HOUSE LAY-OUT**

## La Camargue

Stand 196, La Camargue

Drawing Reference Name

Drawing Number

Elevations

**A04** 

Scale

Project number

S239-196 SS-3

Date

March 2021

1:75

Project Status

THESE DRAWINGS ARE PROTECTED, COPYRIGHT RESERVED AND REMAINS THE PROPERTY OF THE ARCHITECT IN ACCORDANCE TO THE BY-LAWS AS STIPULATED BY THE INSTITUTE OF SOUTH AFRICAN ARCHITECTS.