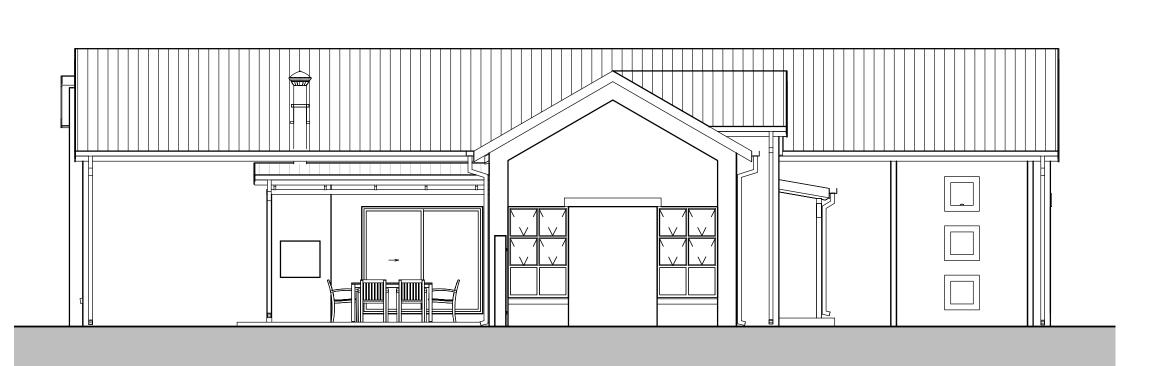

## **TYPE SS-3 - TYPICAL 3 BEDROOM SINGLE STOREY HOUSE LAY-OUT**

La Camargue

Stand 196, La Camargue

Drawing Reference Name Drawing Number

Elevations

**A03** 1:75

Scale

S239-196 SS-3

Date

March 2021

Project Status

Project number

THESE DRAWINGS ARE PROTECTED, COPYRIGHT RESERVED AND REMAINS THE PROPERTY OF THE ARCHITECT IN ACCORDANCE TO THE BY-LAWS AS STIPULATED BY THE INSTITUTE OF SOUTH AFRICAN ARCHITECTS.