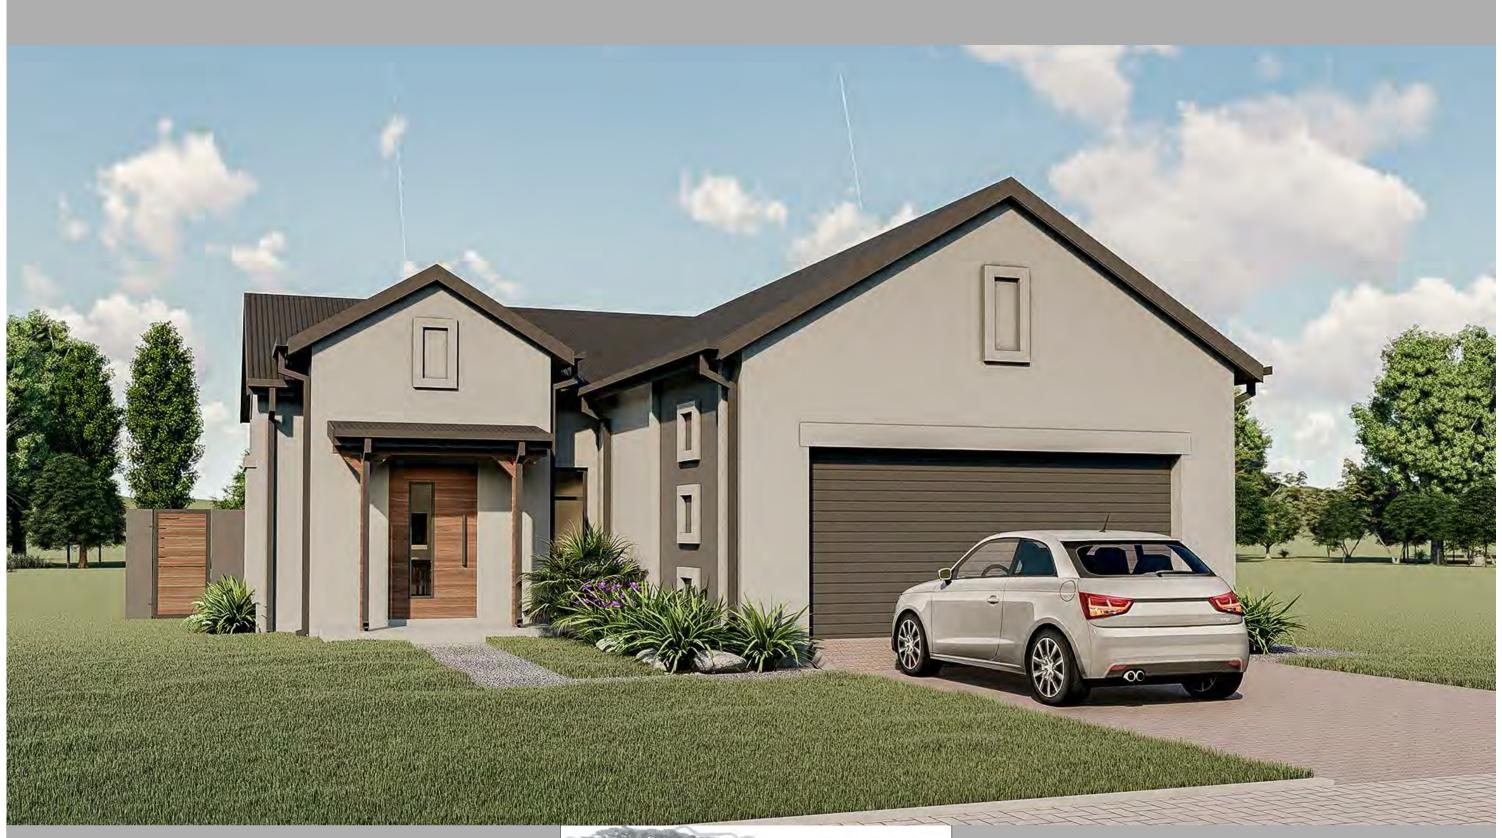

## **TYPE SS-4 - TYPICAL 4 BEDROOM SINGLE STOREY HOUSE LAY-OUT**

## La Camargue

Stand 196, La Camargue

Drawing Reference

Drawing Number

Elevations

**A03** 

Scale

Name

Project number

S239-196 SS-4

Date

March 2021

1:75

Project Status

THESE DRAWINGS ARE PROTECTED, COPYRIGHT RESERVED AND REMAINS THE PROPERTY OF THE ARCHITECT IN ACCORDANCE TO THE BY-LAWS AS STIPULATED BY THE INSTITUTE OF SOUTH AFRICAN ARCHITECTS.