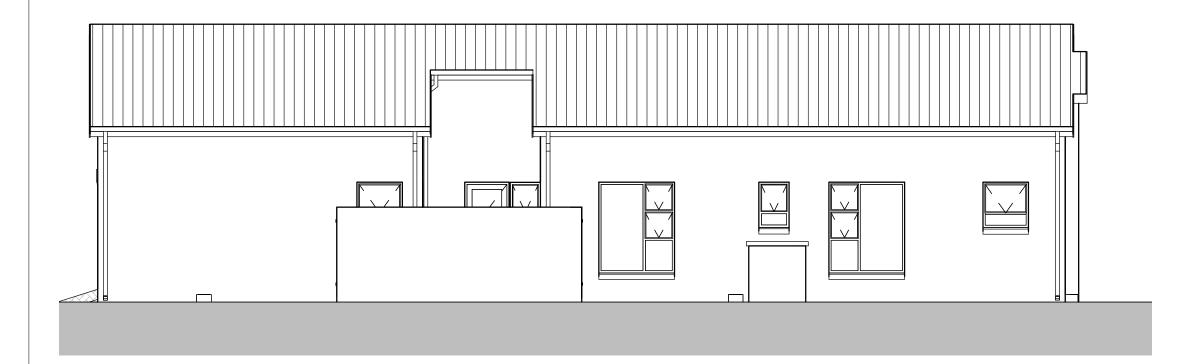

## **TYPE SS-4 - TYPICAL 4 BEDROOM SINGLE STOREY HOUSE LAY-OUT**

## La Camargue

Stand 196, La Camargue

Drawing Reference

Drawing Number

Elevations

**A03** 

Scale

Name

Project number

S239-196 SS-4

Date

March 2021

1:75

Project Status

THESE DRAWINGS ARE PROTECTED, COPYRIGHT RESERVED AND REMAINS THE PROPERTY OF THE ARCHITECT IN ACCORDANCE TO THE BY-LAWS AS STIPULATED BY THE INSTITUTE OF SOUTH AFRICAN ARCHITECTS.