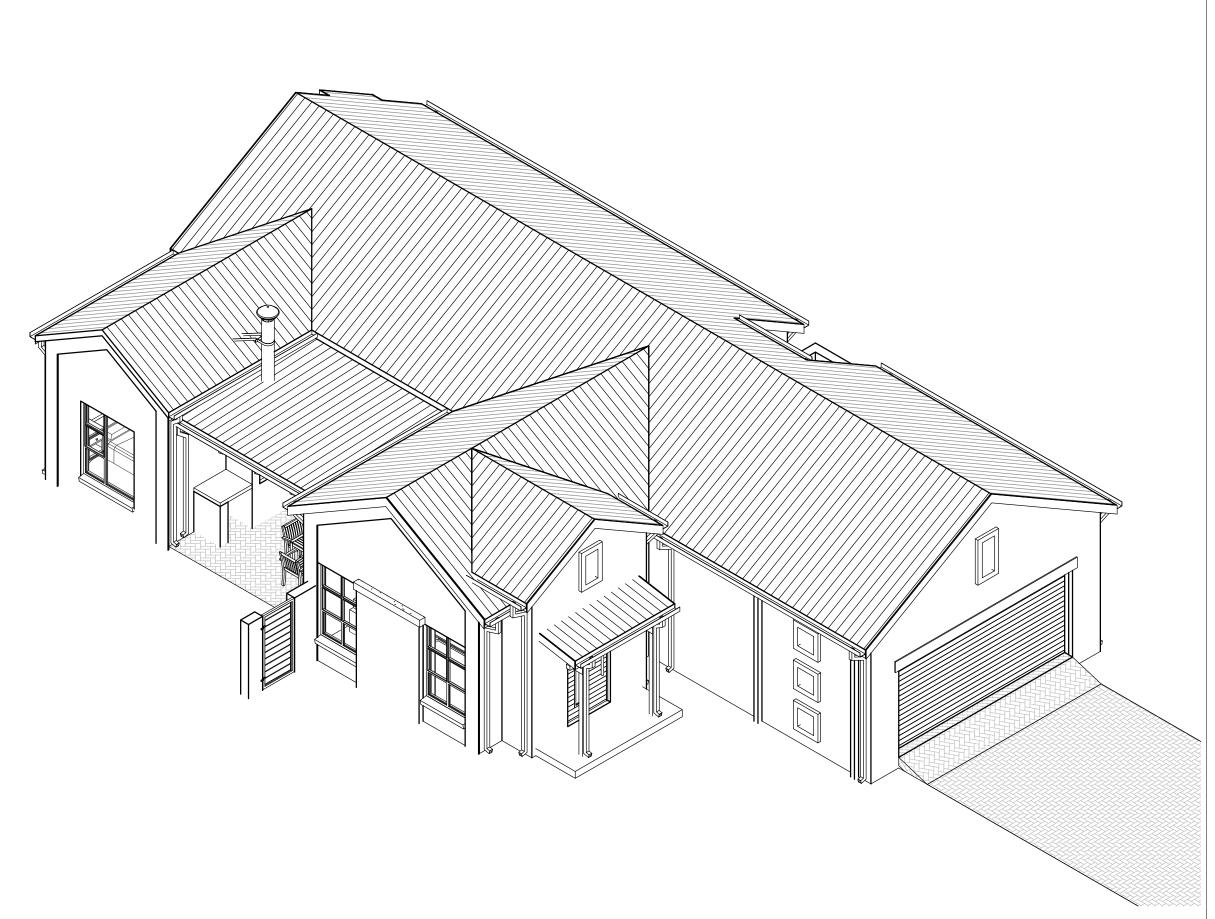

## **TYPE SS-4 - TYPICAL 4 BEDROOM SINGLE STOREY HOUSE LAY-OUT**

## La Camargue

Stand 196, La Camargue

Drawing Reference Name Drawing Number AXO 1

Scale

Project number

S239-196 SS-4

Date

March 2021