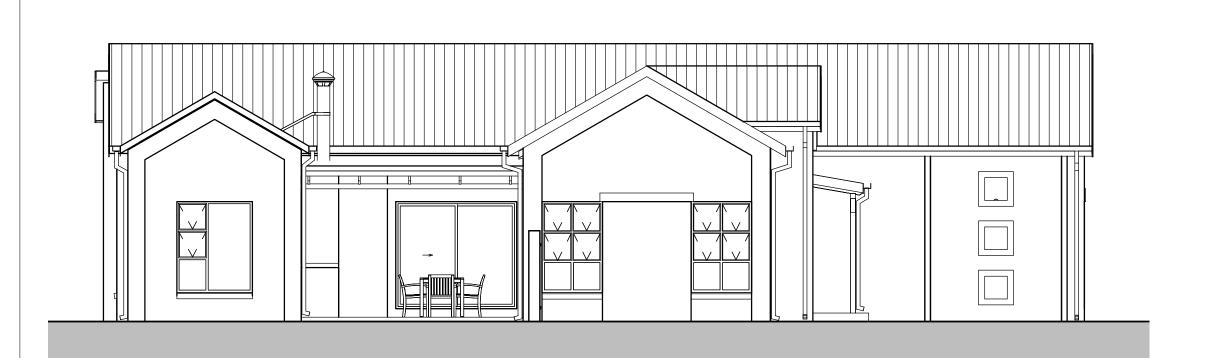

## **TYPE SS-4 - TYPICAL 4 BEDROOM SINGLE STOREY HOUSE LAY-OUT**

## La Camargue

Stand 196, La Camargue

Drawing Reference

Drawing Number

Elevations

**A03** 

Scale

Name

Project number

S239-196 SS-4

Date

March 2021

1:75

Project Status

THESE DRAWINGS ARE PROTECTED, COPYRIGHT RESERVED AND REMAINS THE PROPERTY OF THE ARCHITECT IN ACCORDANCE TO THE BY-LAWS AS STIPULATED BY THE INSTITUTE OF SOUTH AFRICAN ARCHITECTS.