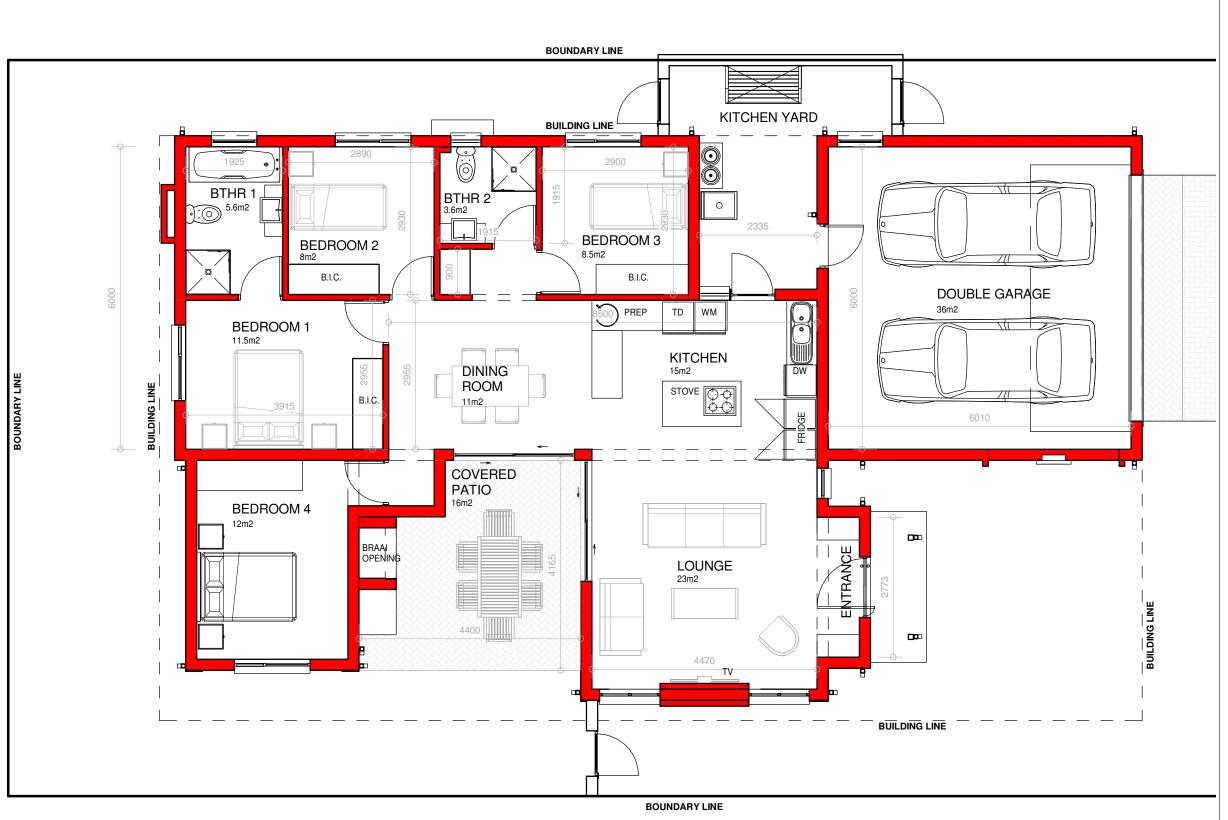

**TYPE SS-4 - TYPICAL 4 BEDROOM SINGLE STOREY HOUSE LAY-OUT** 

La Camargue

Stand 196, La Camargue

Drawing Reference Name Drawing Number A02 Floor Plan

Scale

S239-196 SS-4

Date

Project number

March 2021

1:75

**Project Status** 

THESE DRAWINGS ARE PROTECTED, COPYRIGHT RESERVED AND REMAINS THE PROPERTY OF THE ARCHITECT IN ACCORDANCE TO THE BY-LAWS AS STIPULATED BY THE INSTITUTE OF SOUTH AFRICAN ARCHITECTS.