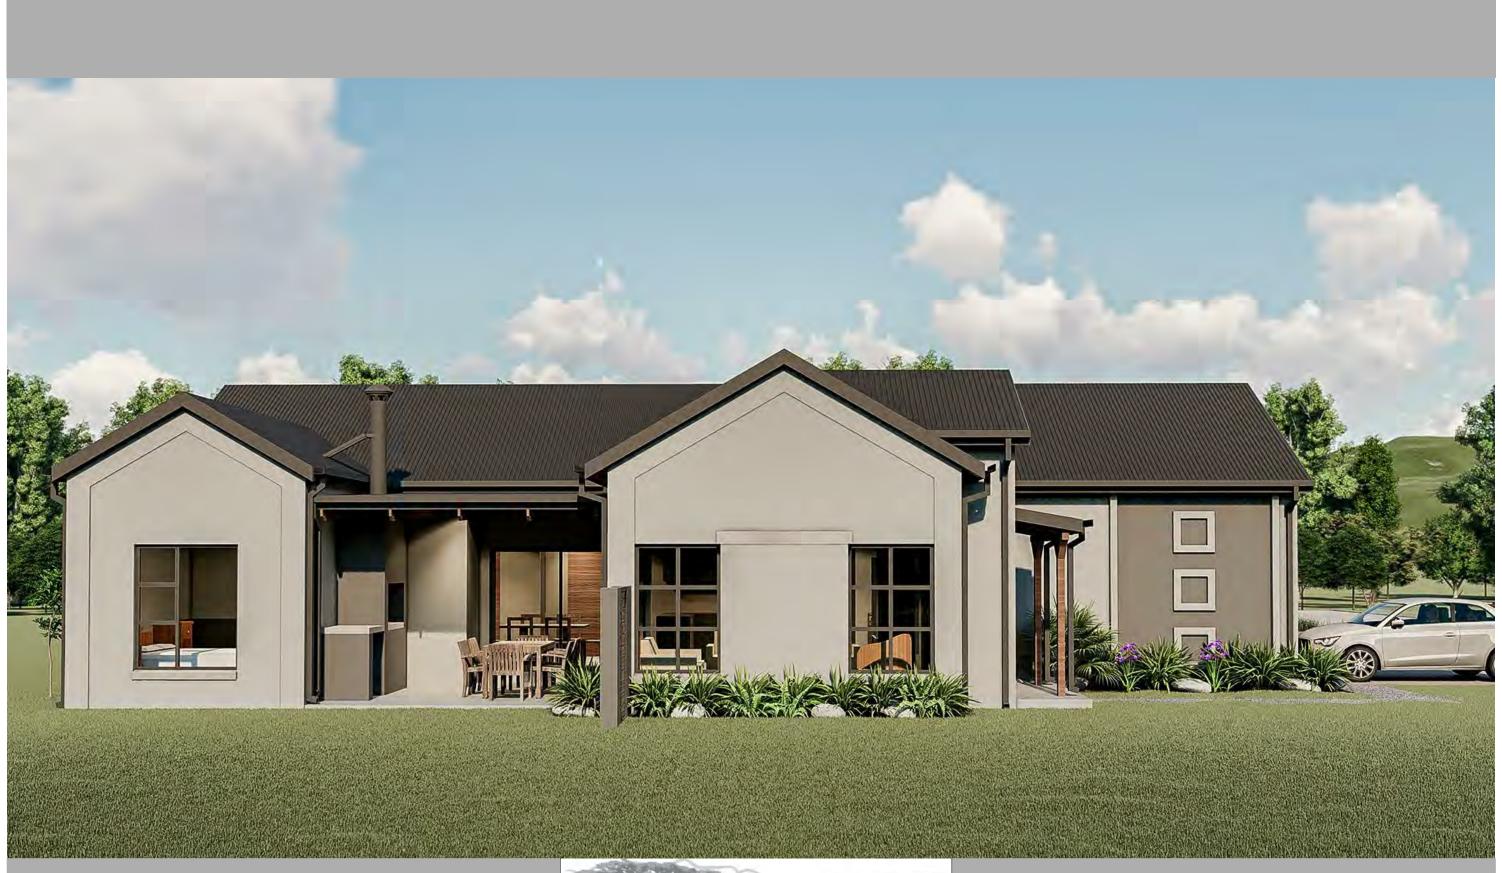

## **TYPE SS-4 - TYPICAL 4 BEDROOM SINGLE STOREY HOUSE LAY-OUT**

## La Camargue

Stand 196, La Camargue

Drawing Reference

Drawing Number

Elevations

**A03** 

Scale

Name

Project number

S239-196 SS-4

Date

March 2021

1:75

Project Status

THESE DRAWINGS ARE PROTECTED, COPYRIGHT RESERVED AND REMAINS THE PROPERTY OF THE ARCHITECT IN ACCORDANCE TO THE BY-LAWS AS STIPULATED BY THE INSTITUTE OF SOUTH AFRICAN ARCHITECTS.