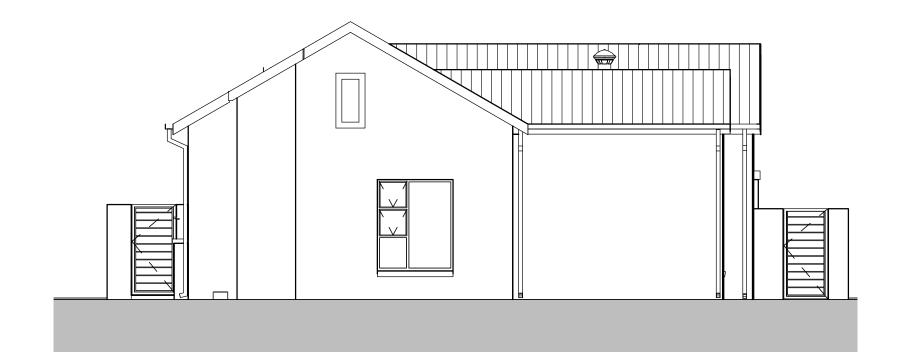

# TYPE SS-4 - TYPICAL 4 BEDROOM SINGLE STOREY HOUSE LAY-OUT

for

## La Camargue

on

Stand 196, La Camargue

Drawing Reference

Name Drawing Number

Elevations

**A**04

1:75

Scale

S239-196 SS-4

Date

Project number

March 2021

Project Status

**Council Submission** 

2021/04/20 17:30:48