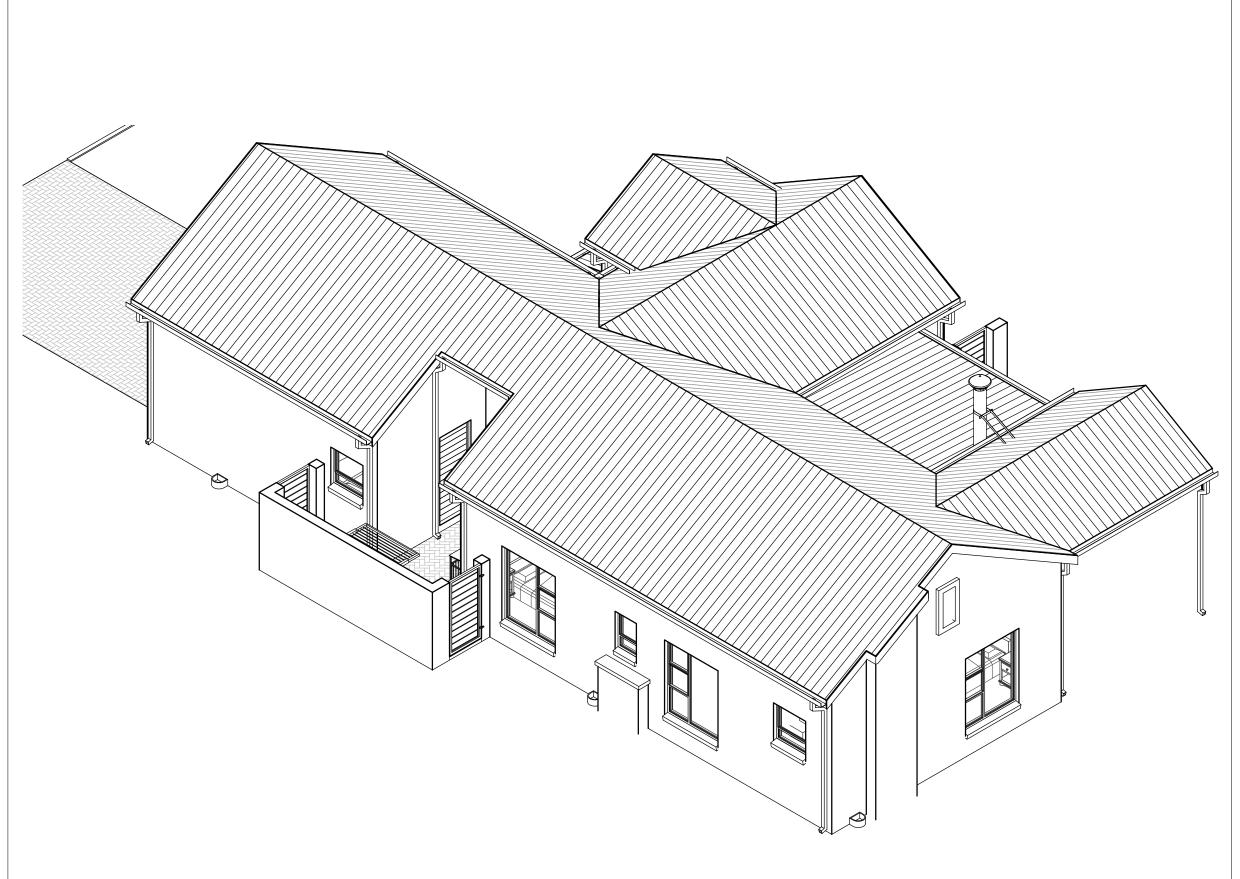

## **TYPE SS-4 - TYPICAL 4 BEDROOM SINGLE STOREY HOUSE** LAY-OUT

## La Camargue

Stand 196, La Camargue

Drawing Reference Name Drawing Number **A06** AXO 2

Scale

Date

S239-196 SS-4 Project number

**Council Submission** Project Status

March 2021