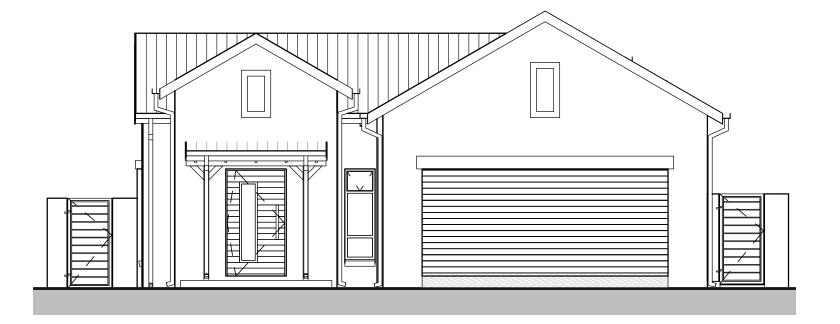

# TYPE SS-4 - TYPICAL 4 BEDROOM SINGLE STOREY HOUSE LAY-OUT

for

## La Camargue

on

Stand 196, La Camargue

Drawing Reference

Name Drawing Number

Elevations

**A**04

1:75

Scale

S239-196 SS-4

Date

Project number

March 2021

Project Status

**Council Submission** 

2021/04/20 17:30:48