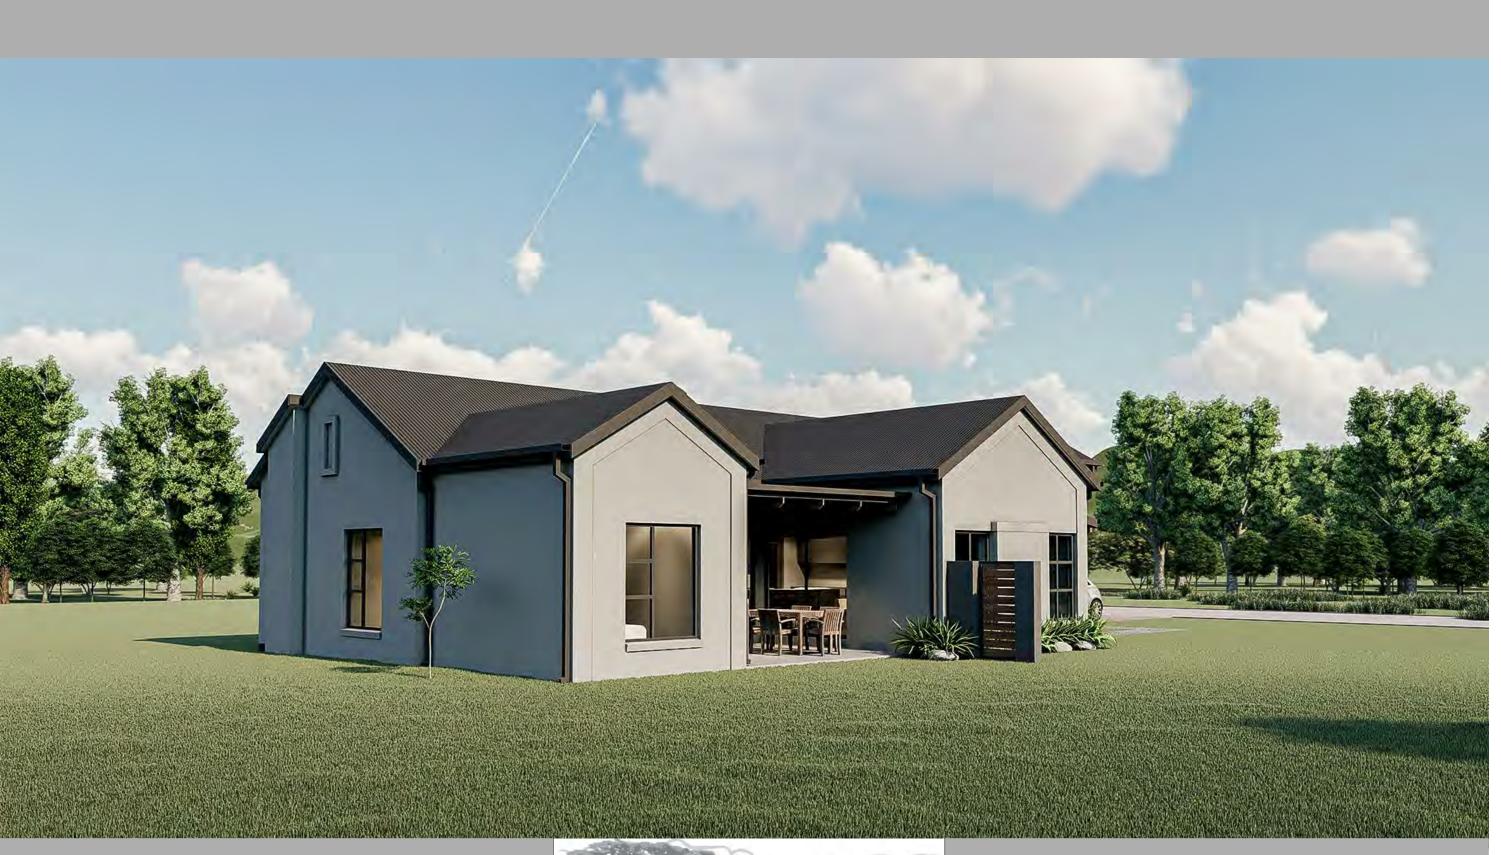

# TYPE SS-4 - TYPICAL 4 BEDROOM SINGLE STOREY HOUSE LAY-OUT

for

## La Camargue

on

Stand 196, La Camargue

Drawing Reference

Name Drawing Number

Elevations

**A**04

1:75

Scale

S239-196 SS-4

Date

Project number

March 2021

Project Status

**Council Submission** 

2021/04/20 17:30:48